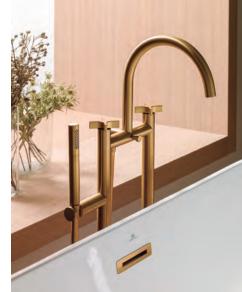

# Touch Less Technology.

- $\cdot$  Wall mounted sensor operated taps for cold or premixed water
- Deck mounted sensor operated taps for cold and hot water Hydroalcoholic gel and automatic support soap dispenser
- spout
- . Hydroalcoholic gel dispenser and automatic wall concealed soap
- · Customizable totem for automatic gel dispenser · Rimless toilets
- $\cdot$  Infrared toilet and urinal system
- · Mirrors and accessories operate with sensors