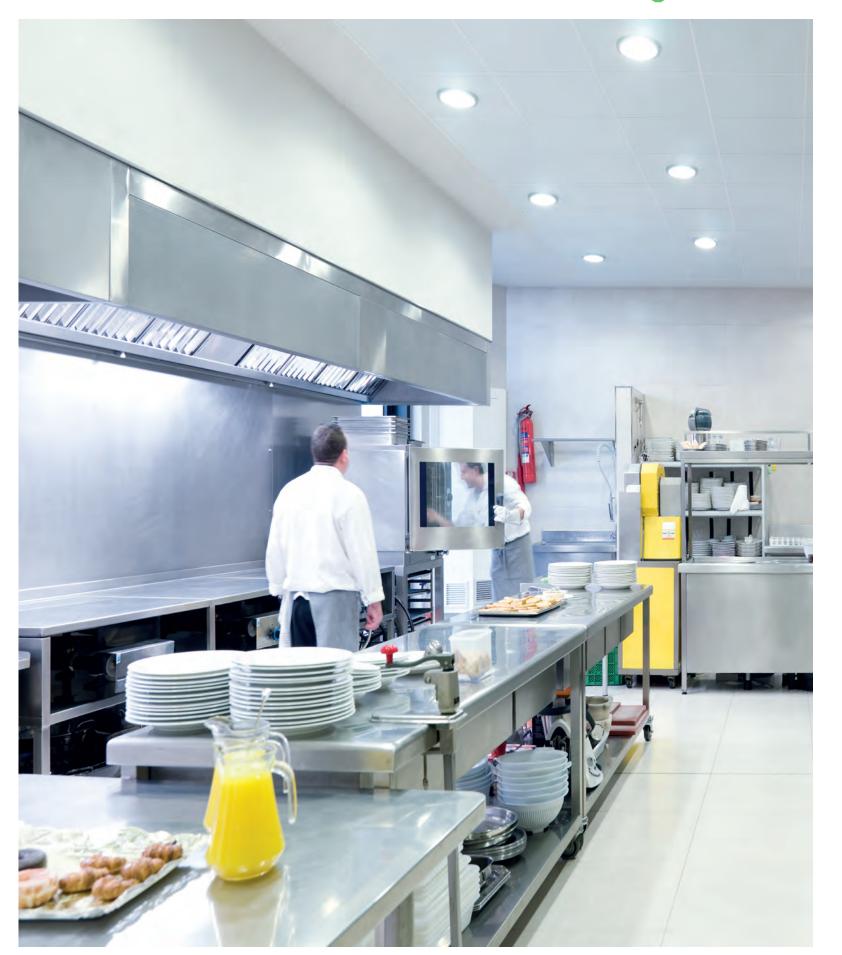

### Industrial kitchens.

• Industrial kitchens.

The wide variety of materials and options available mean it can create tailor-made solutions for each design. These are projects with exacting demands that require compliance with the highest guarantees and technical requirements.

Industrial kitchens.

• Industrial kitchens.