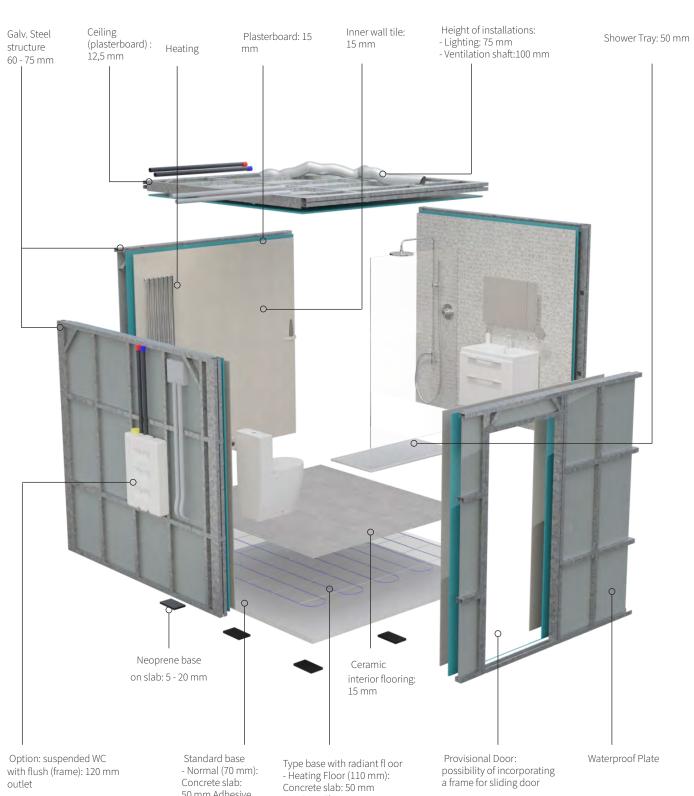

## Modfaçade

The façade modules are fully finished in the factory, including the structure,

insulation, chosen cladding, and if required, the building's external carpentry.

- Significantly reduces delivery and lead times
  Reduced lead times

3. Improved traceability and control over the construction process

4. Increased precision in installing the materials

5. Less waste is generated on-site
 6. Reduction in environmental impact

Modfaçade.

4 cm 8 cm 90 kg/m<sup>3</sup> 40 kg/m<sup>3</sup>

Modfaçade.

FTP UAE GENERAL TRADING

outlet

50 mm Adhesive + ceramics: 20 mm

Heatinng Floor: 40 mm Adhesive + ceramics: 20 mm