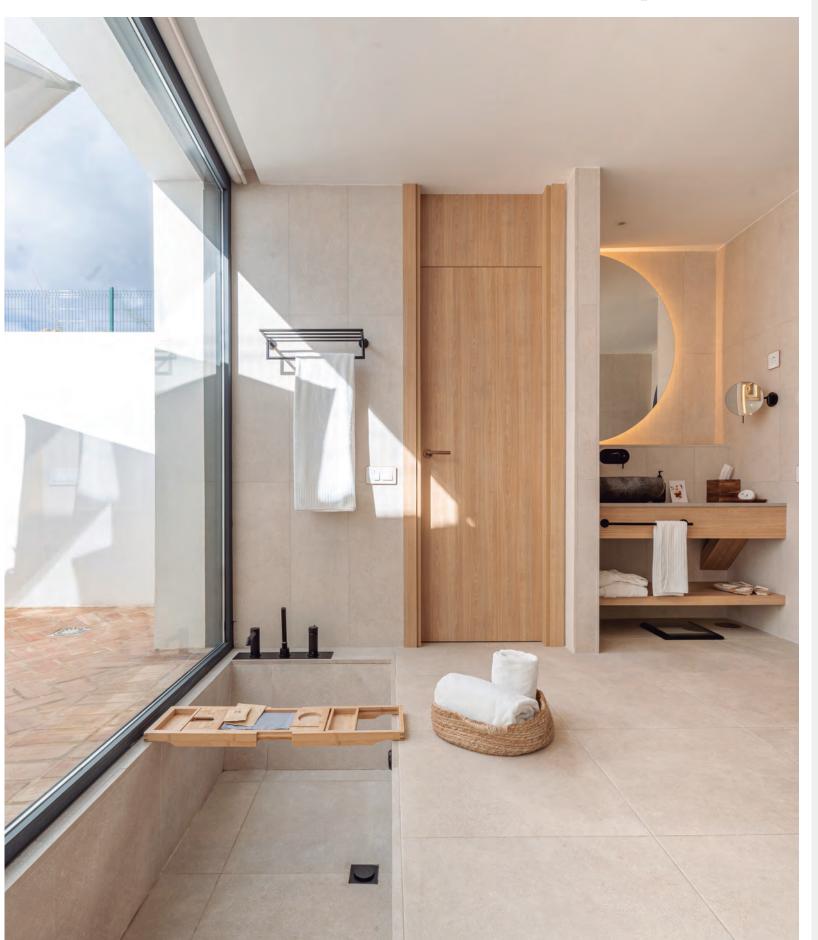

# Bathroom equipment.

Design, sustainability and practicality are the core features of L'Antic Colonial, Gamadecor, Noken and Krion bathroom furni-shings. Collections from all these brands have become design icons, with many involving the collaboration of prestigious architects and designers.