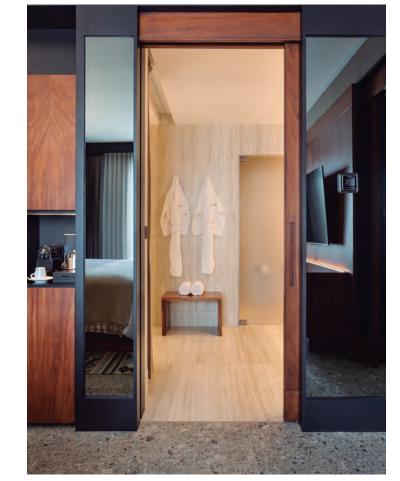

# Room equipment.

comprehensive solutions for hotels, with made-to-measure furnishings for every project. Designed with hard-wearing, premium materials, Porcelanosa's furniture lends a sense of style and comfort to every space. Offering numerous designer furniture options, meets the quality expectations of all users, resulting in living spaces created with comfort in mind.

# Bathroom equipment.

Design, sustainability and practicality are the core features of L'Antic Colonial, Gamadecor, Noken and Krion bathroom furni-shings. Collections from all these brands have become design icons, with many involving the collaboration of prestigious architects and designers.