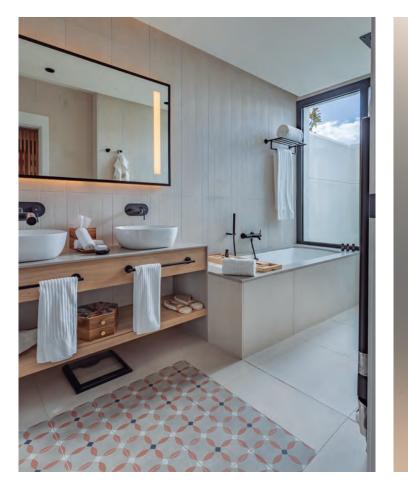

# Bathroom equipment.

Design, sustainability and practicality are the core features of L'Antic Colonial, Gamadecor, Noken and Krion bathroom furni-shings. Collections from all these brands have become design icons, with many involving the collaboration of prestigious architects and designers.