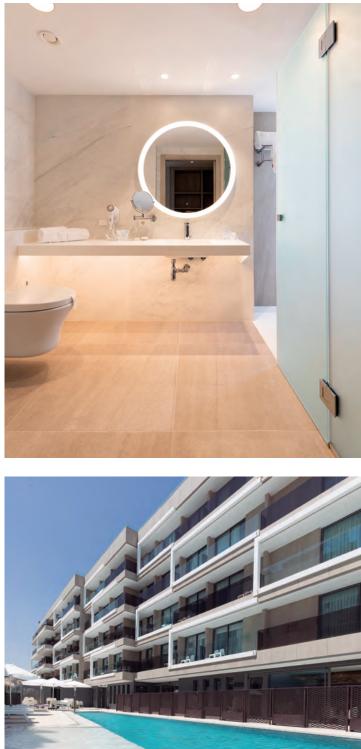

# Bathroom equipment.

Design, sustainability and practicality are the core features of L'Antic Colonial, Gamadecor, Noken and Krion bathroom furni-shings. Collections from all these brands have become design icons, with many involving the collaboration of prestigious architects and designers.