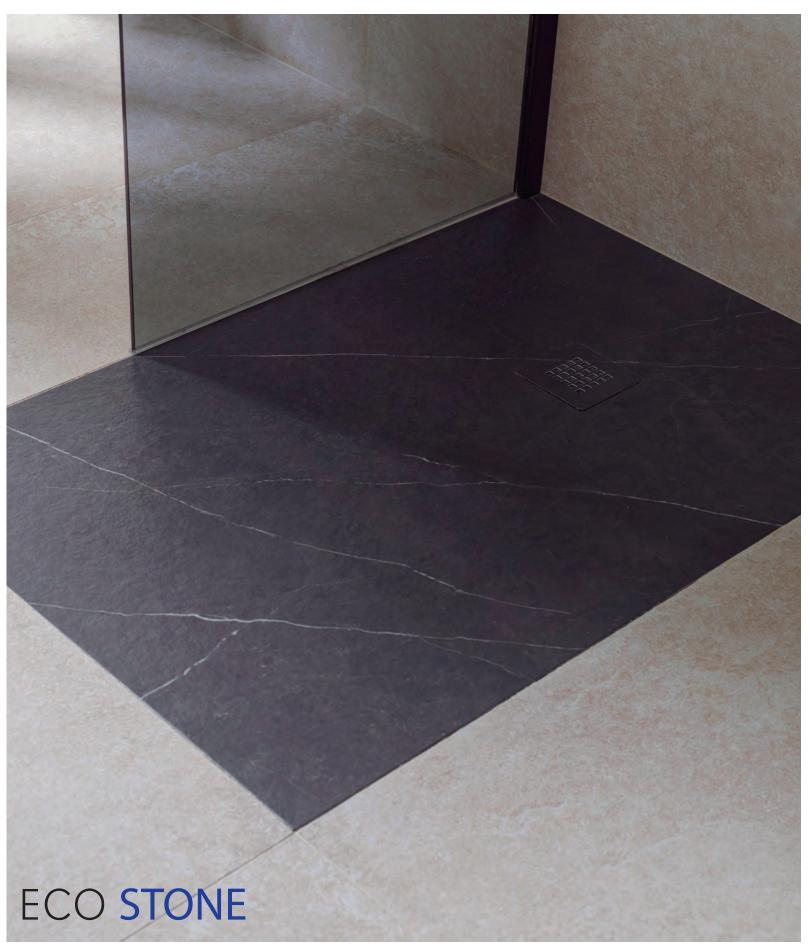

### ECOSTONE Create transforming.

~} ^}

Using recycled materials helps to reduce the tons of garbage every year end in our oceans and seas.

60% White marble recycled.

30% ECO-RESIN.

10% Thermolite.

Preventing marine pollution helps the growth of sealife and its species.

Saving the energy that would be con-sumed in the production of other raw materials.