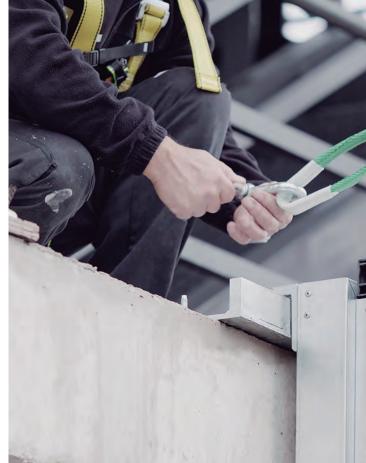

## Modfaçade

The façade modules are fully finished in the factory, including the structure,

insulation, chosen cladding, and if required, the building's external carpentry.

- Significantly reduces delivery and lead times
  Reduced lead times

3. Improved traceability and control over the construction process

4. Increased precision in installing the materials

5. Less waste is generated on-site
 6. Reduction in environmental impact

Modfaçade.

4 cm 8 cm 90 kg/m<sup>3</sup> 40 kg/m<sup>3</sup>