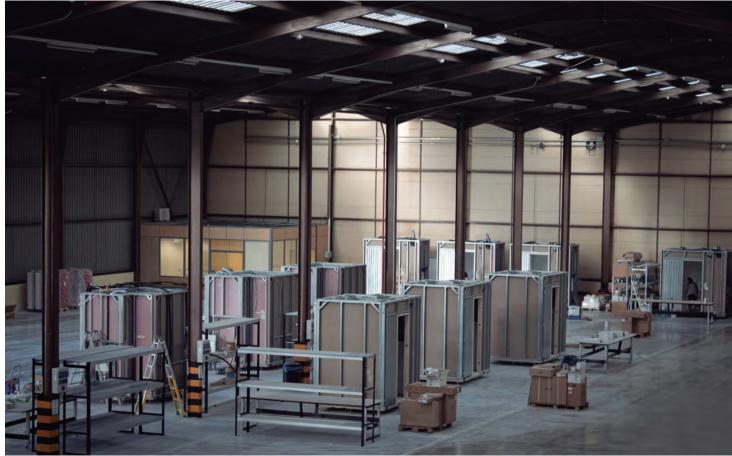

## Modfaçade

The façade modules are fully finished in the factory, including the structure,

insulation, chosen cladding, and if required, the building's external carpentry.

- Significantly reduces delivery and lead times
  Reduced lead times

3. Improved traceability and control over the construction process

4. Increased precision in installing the materials

5. Less waste is generated on-site
 6. Reduction in environmental impact

Modfaçade.

4 cm 8 cm 90 kg/m<sup>3</sup> 40 kg/m<sup>3</sup>

Modfaçade.

FTP UAE GENERAL TRADING

outlet

50 mm Adhesive + ceramics: 20 mm

Heatinng Floor: 40 mm Adhesive + ceramics: 20 mm