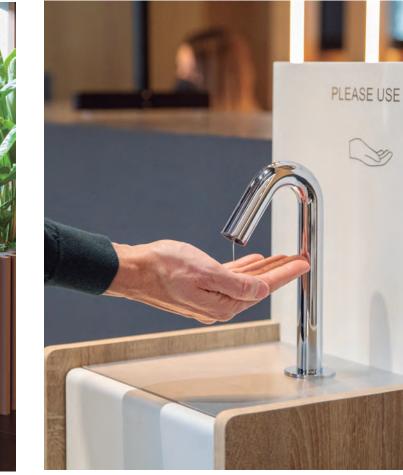

# Touch Less Technology.

- $\cdot$  Wall mounted sensor operated taps for cold or premixed water
- Deck mounted sensor operated taps for cold and hot water Hydroalcoholic gel and automatic support soap dispenser
- spout
- . Hydroalcoholic gel dispenser and automatic wall concealed soap
- · Customizable totem for automatic gel dispenser · Rimless toilets
- $\cdot$  Infrared toilet and urinal system
- · Mirrors and accessories operate with sensors