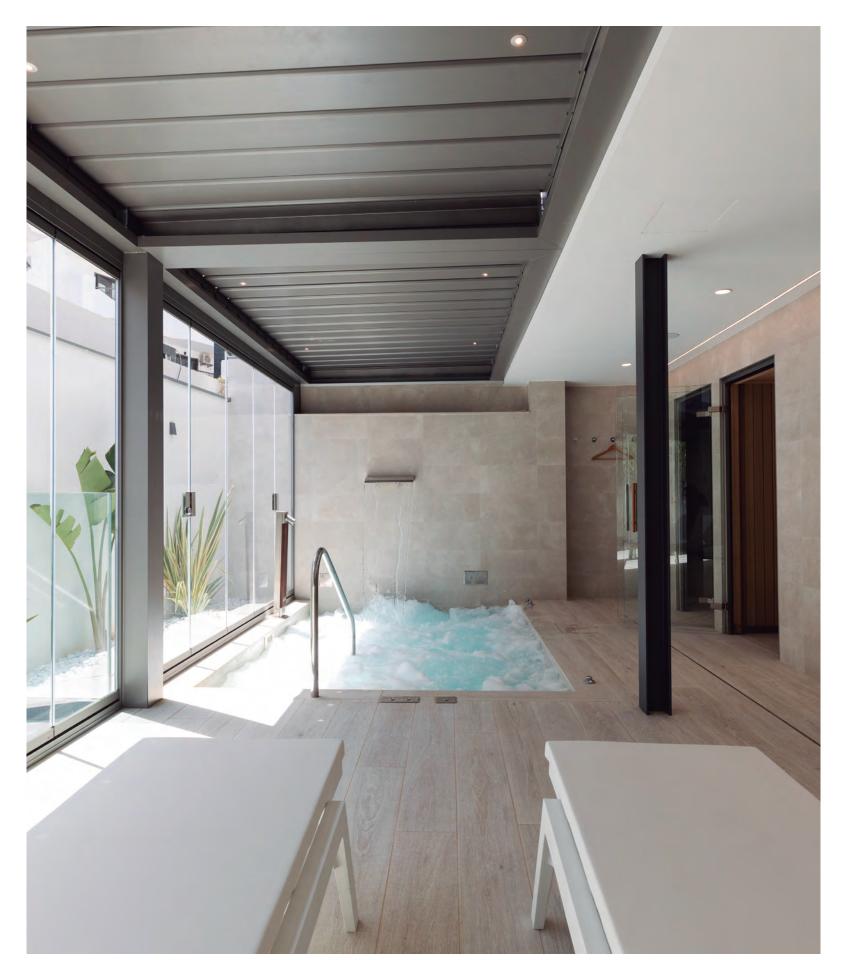

# Bathroom equipment.

Design, sustainability and practicality are the core features of L'Antic Colonial, Gamadecor, Noken and Krion bathroom furni-shings. Collections from all these brands have become design icons, with many involving the collaboration of prestigious architects and designers.