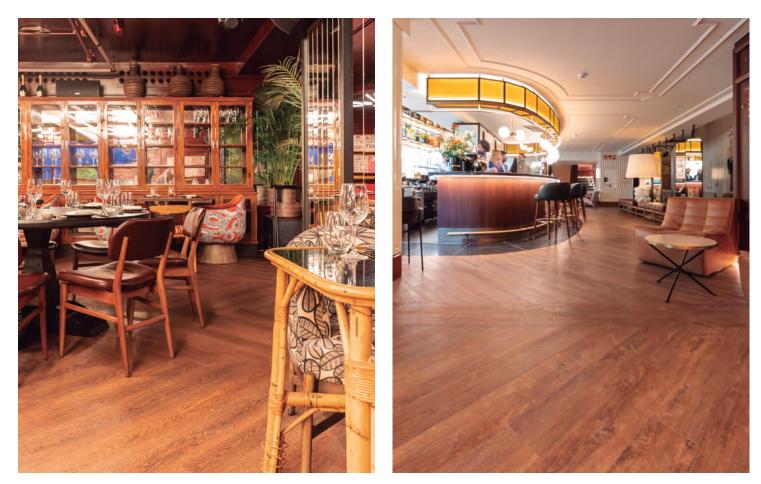

chnical requirements.









Industrial kitchens.





• Industrial kitchens.







## Modfaçade

The façade modules are fully finished in the factory, including the structure,

insulation, chosen cladding, and if required, the building's external carpentry.

- Significantly reduces delivery and lead times
  Reduced lead times

3. Improved traceability and control over the construction process

4. Increased precision in installing the materials

5. Less waste is generated on-site
 6. Reduction in environmental impact

Modfaçade.









4 cm 8 cm 90 kg/m<sup>3</sup> 40 kg/m<sup>3</sup>

Modfaçade.









FTP UAE GENERAL TRADING





outlet

50 mm Adhesive + ceramics: 20 mm

Heatinng Floor: 40 mm Adhesive + ceramics: 20 mm









#### Hotels & Resorts



































Only You Hotels.

























# Hotel Almenara, Sotogrande.











• Complete hotel equipment.

Hotels & Resorts









# Hotel Oaxaca Grand.































Hotel Silgar 92.