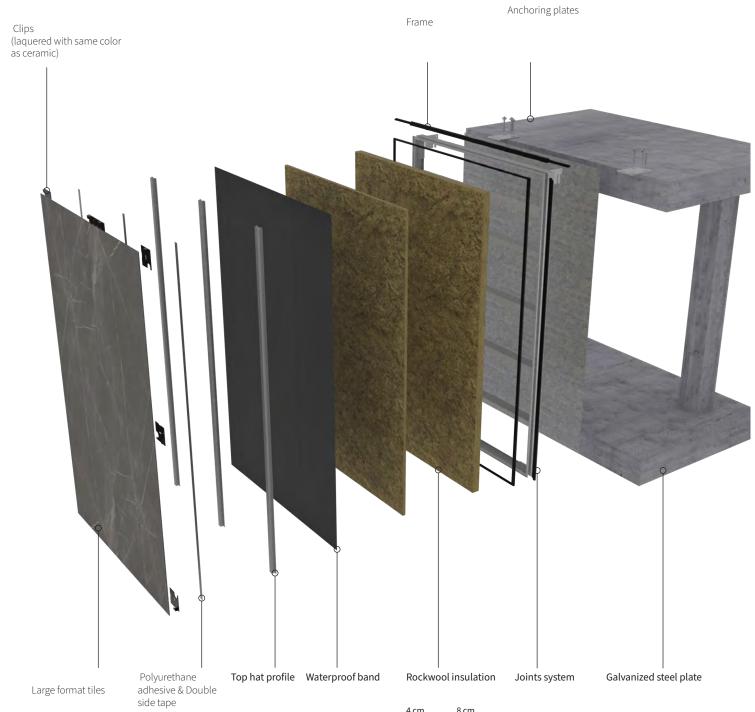

## Modfaçade

The façade modules are fully finished in the factory, including the structure,

insulation, chosen cladding, and if required, the building's external carpentry.

- Significantly reduces delivery and lead times
  Reduced lead times

3. Improved traceability and control over the construction process

4. Increased precision in installing the materials

5. Less waste is generated on-site
 6. Reduction in environmental impact

Modfaçade.

4 cm 8 cm 90 kg/m<sup>3</sup> 40 kg/m<sup>3</sup>

Modfaçade.

FTP UAE GENERAL TRADING

outlet

50 mm Adhesive + ceramics: 20 mm

Heatinng Floor: 40 mm Adhesive + ceramics: 20 mm