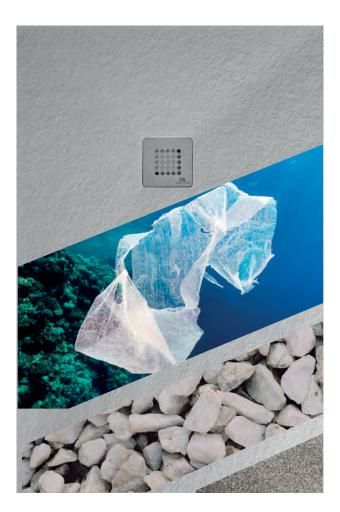

### ECOSTONE Create transforming.

~} ^}

Using recycled materials helps to reduce the tons of garbage every year end in our oceans and seas.

60% White marble recycled.

30% ECO-RESIN.

10% Thermolite.

Preventing marine pollution helps the growth of sealife and its species.

Saving the energy that would be con-sumed in the production of other raw materials.