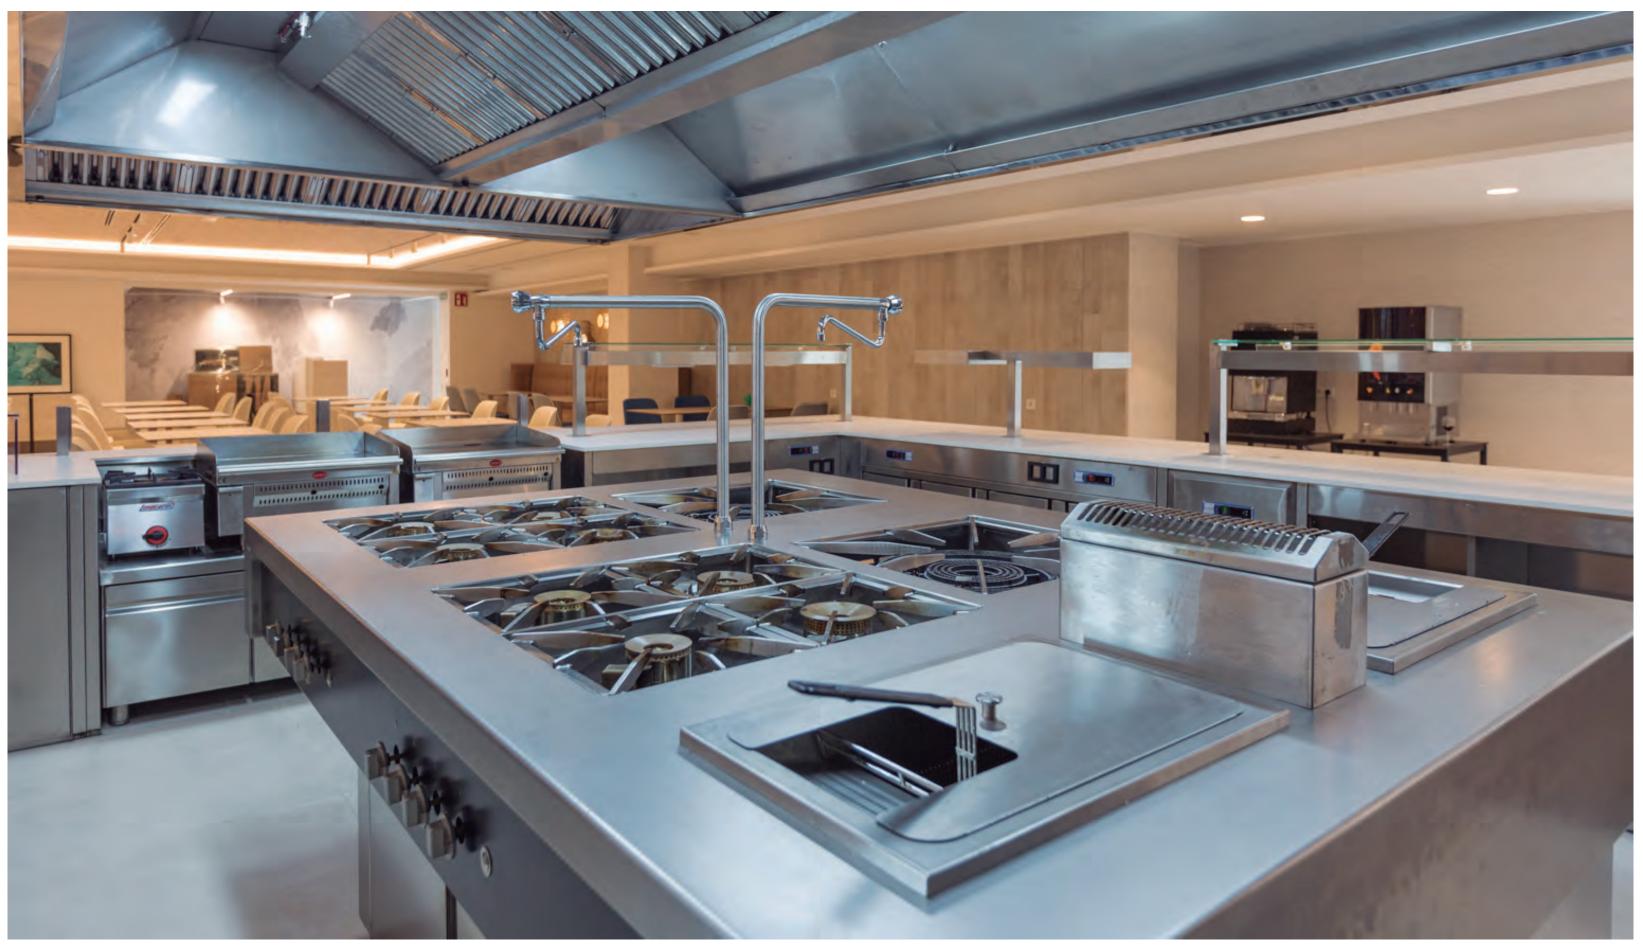

### Industrial kitchens.

• Industrial kitchens.

The wide variety of materials and options available mean it can create tailor-made solutions for each design. These are projects with exacting demands that require compliance with the highest guarantees and technical requirements.

Industrial kitchens.

• Industrial kitchens.