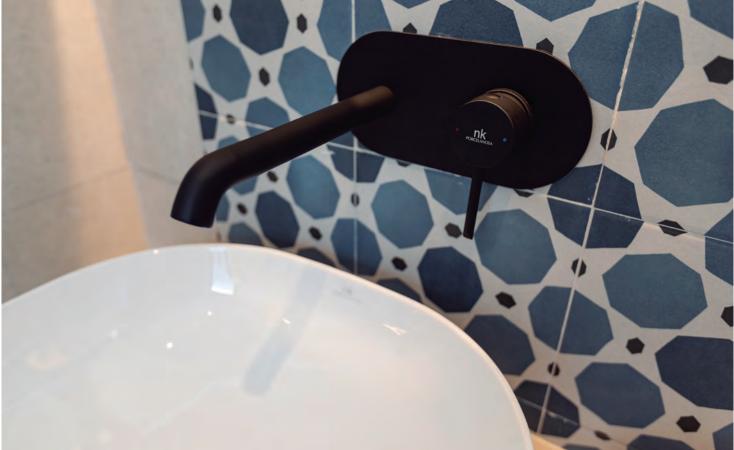

# Touch Less Technology.

- $\cdot$  Wall mounted sensor operated taps for cold or premixed water
- Deck mounted sensor operated taps for cold and hot water Hydroalcoholic gel and automatic support soap dispenser
- spout
- . Hydroalcoholic gel dispenser and automatic wall concealed soap
- · Customizable totem for automatic gel dispenser · Rimless toilets
- $\cdot$  Infrared toilet and urinal system
- · Mirrors and accessories operate with sensors