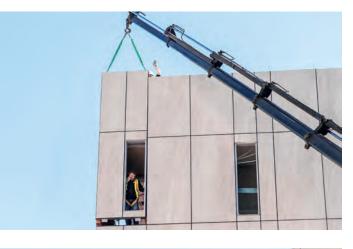

## Modfaçade

The façade modules are fully finished in the factory, including the structure,

insulation, chosen cladding, and if required, the building's external carpentry.

- Significantly reduces delivery and lead times
  Reduced lead times

3. Improved traceability and control over the construction process

4. Increased precision in installing the materials

5. Less waste is generated on-site
 6. Reduction in environmental impact

Modfaçade.

4 cm 8 cm 90 kg/m<sup>3</sup> 40 kg/m<sup>3</sup>