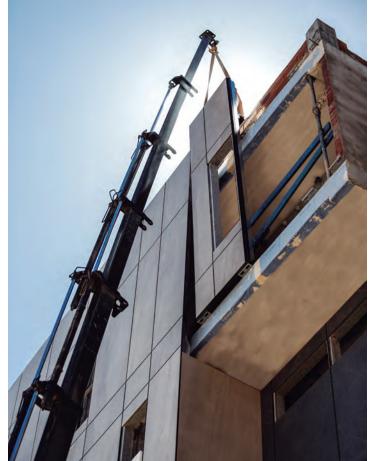

## Modfaçade

The façade modules are fully finished in the factory, including the structure,

insulation, chosen cladding, and if required, the building's external carpentry.

- Significantly reduces delivery and lead times
  Reduced lead times

3. Improved traceability and control over the construction process

4. Increased precision in installing the materials

5. Less waste is generated on-site
 6. Reduction in environmental impact

Modfaçade.

4 cm 8 cm 90 kg/m<sup>3</sup> 40 kg/m<sup>3</sup>