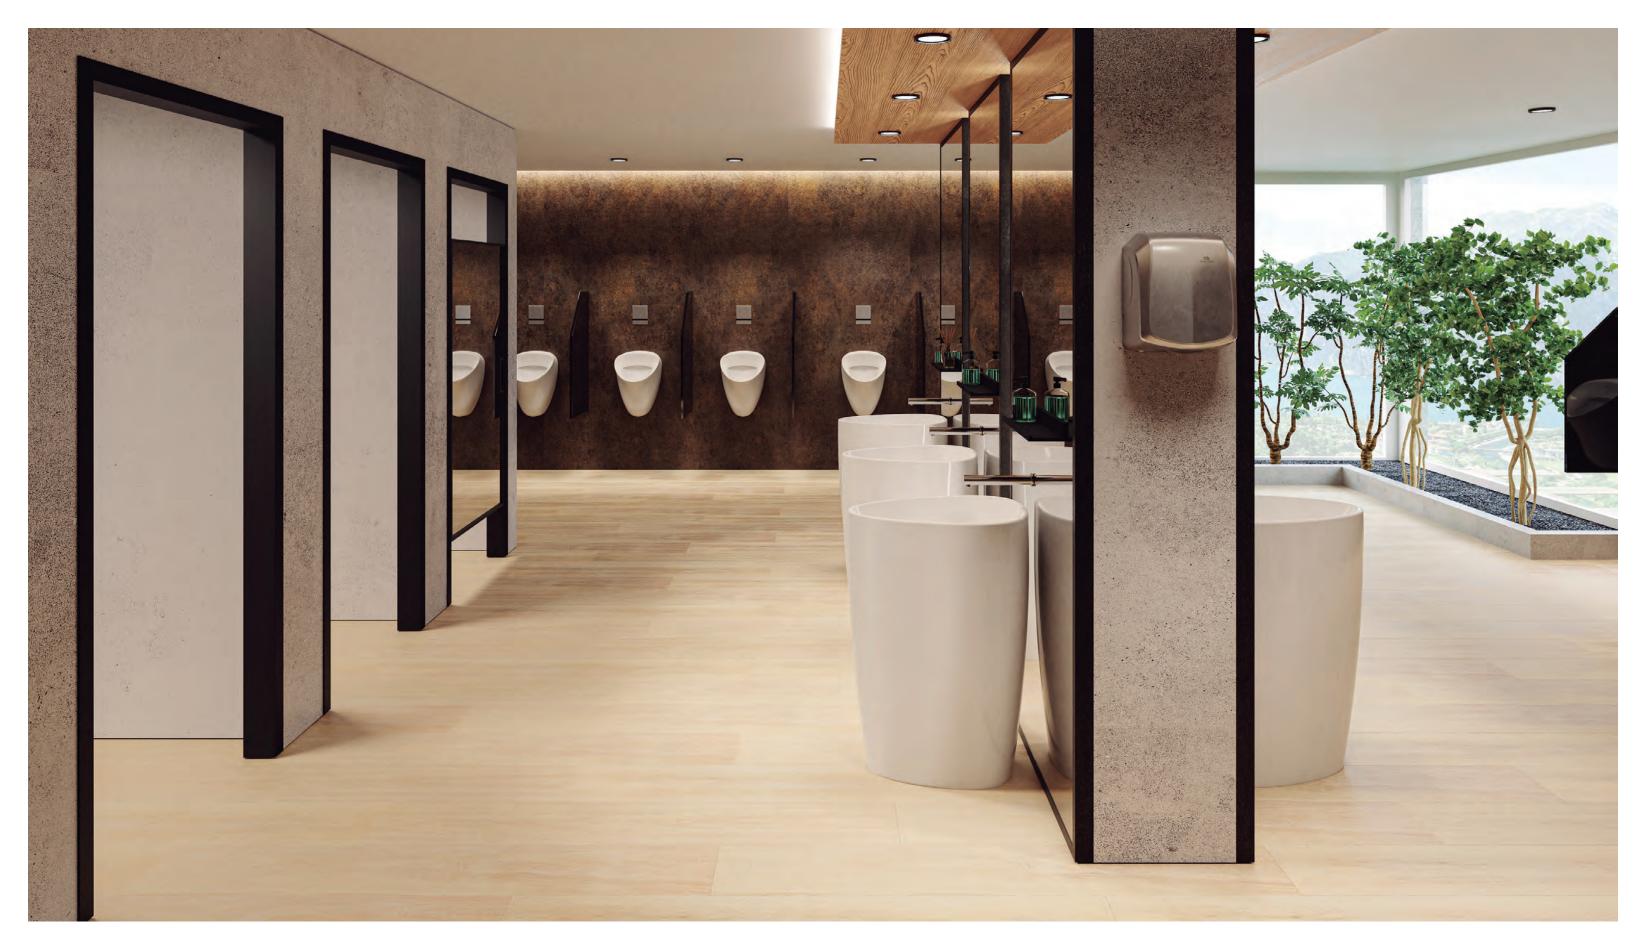

# Touch Less Technology.

- $\cdot$  Wall mounted sensor operated taps for cold or premixed water
- Deck mounted sensor operated taps for cold and hot water Hydroalcoholic gel and automatic support soap dispenser
- spout
- . Hydroalcoholic gel dispenser and automatic wall concealed soap
- · Customizable totem for automatic gel dispenser · Rimless toilets
- $\cdot$  Infrared toilet and urinal system
- · Mirrors and accessories operate with sensors

# Complete hotel equipment.

#### $\cdot$ Complete hotel equipment.

5 17

Ly May

Pavimentos y revestimientos. Floor and wall tiles.

Applying a combination of technical research and new technologies, Porcelanosa has successfully developed more advanced, resistant and timeless porcelain stoneware: an innovative and exacting design which can be tailored to all types of hotel projects.