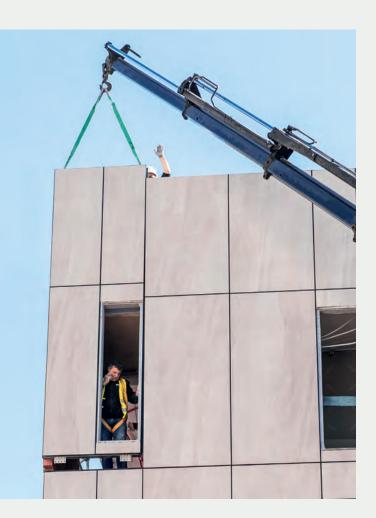

## Modfaçade

The façade modules are fully finished in the factory, including the structure,

insulation, chosen cladding, and if required, the building's external carpentry.

- Significantly reduces delivery and lead times
  Reduced lead times

3. Improved traceability and control over the construction process

4. Increased precision in installing the materials

5. Less waste is generated on-site
 6. Reduction in environmental impact

Modfaçade.

4 cm 8 cm 90 kg/m<sup>3</sup> 40 kg/m<sup>3</sup>