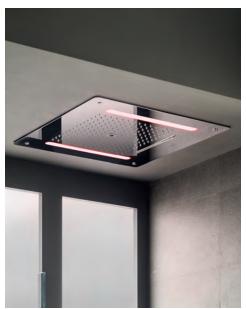

# Touch Less Technology.

- $\cdot$  Wall mounted sensor operated taps for cold or premixed water
- Deck mounted sensor operated taps for cold and hot water Hydroalcoholic gel and automatic support soap dispenser
- spout
- . Hydroalcoholic gel dispenser and automatic wall concealed soap
- · Customizable totem for automatic gel dispenser · Rimless toilets
- $\cdot$  Infrared toilet and urinal system
- · Mirrors and accessories operate with sensors