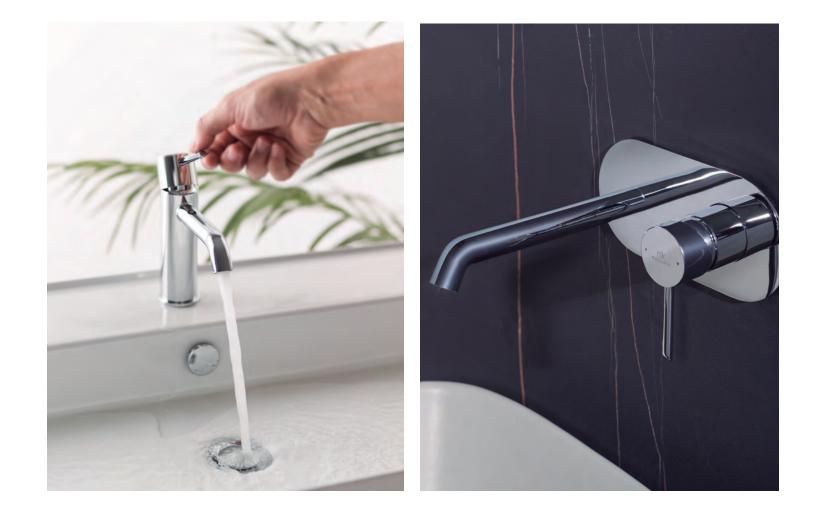

# Touch Less Technology.

- $\cdot$  Wall mounted sensor operated taps for cold or premixed water
- Deck mounted sensor operated taps for cold and hot water Hydroalcoholic gel and automatic support soap dispenser
- spout
- . Hydroalcoholic gel dispenser and automatic wall concealed soap
- · Customizable totem for automatic gel dispenser · Rimless toilets
- $\cdot$  Infrared toilet and urinal system
- · Mirrors and accessories operate with sensors