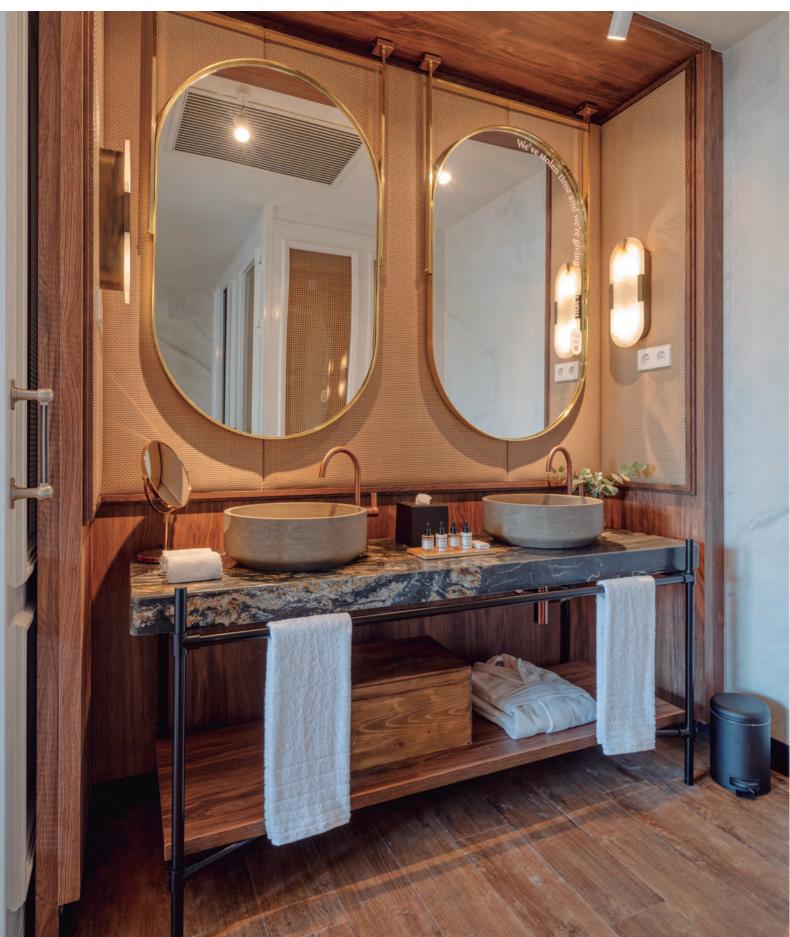

# Bathroom equipment.

Design, sustainability and practicality are the core features of L'Antic Colonial, Gamadecor, Noken and Krion bathroom furni-shings. Collections from all these brands have become design icons, with many involving the collaboration of prestigious architects and designers.