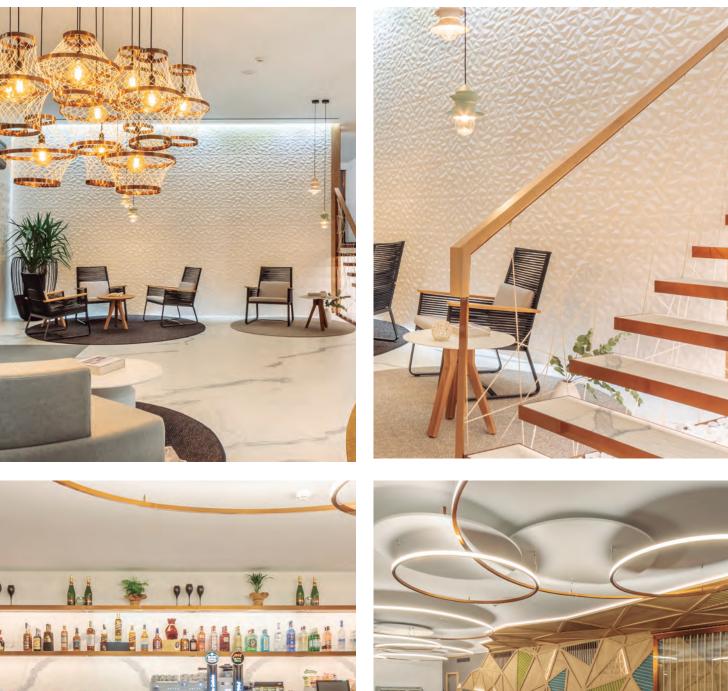

# Hotel receptions.

The reception desk is where hotels make their first impression, so conveying a sense of order, comfort and harmony is para- mount. Governed by these principles, The products create more spacious, multifunctional spaces, enhancing both aesthetics and functionality.

Declare.

 $\cdot$  Hotel receptions.