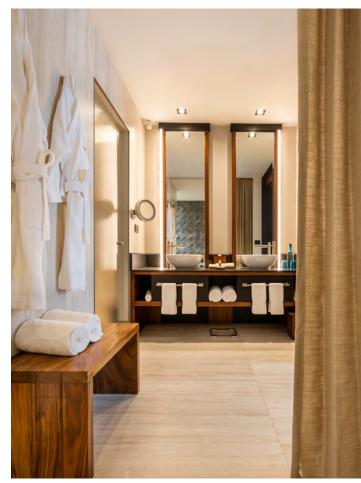

# Bathroom equipment.

Design, sustainability and practicality are the core features of L'Antic Colonial, Gamadecor, Noken and Krion bathroom furni-shings. Collections from all these brands have become design icons, with many involving the collaboration of prestigious architects and designers.