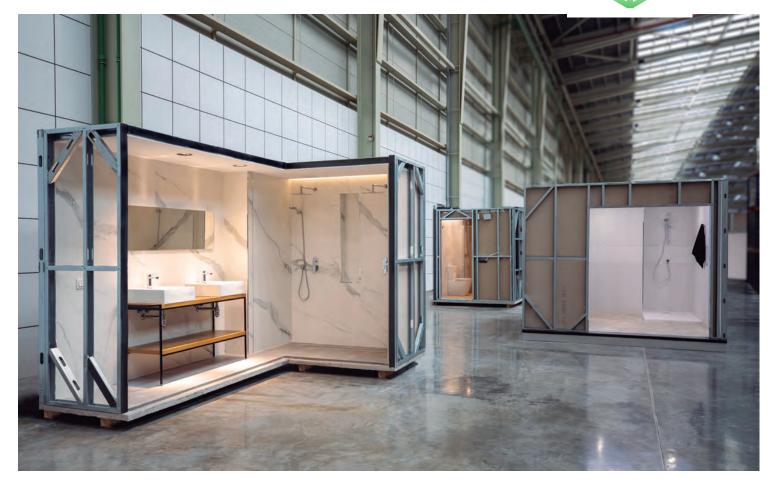

## Modfaçade

The façade modules are fully finished in the factory, including the structure,

insulation, chosen cladding, and if required, the building's external carpentry.

- Significantly reduces delivery and lead times
  Reduced lead times

3. Improved traceability and control over the construction process

4. Increased precision in installing the materials

5. Less waste is generated on-site
 6. Reduction in environmental impact

Modfaçade.

4 cm 8 cm 90 kg/m<sup>3</sup> 40 kg/m<sup>3</sup>

Modfaçade.

FTP UAE GENERAL TRADING

outlet

50 mm Adhesive + ceramics: 20 mm

Heatinng Floor: 40 mm Adhesive + ceramics: 20 mm