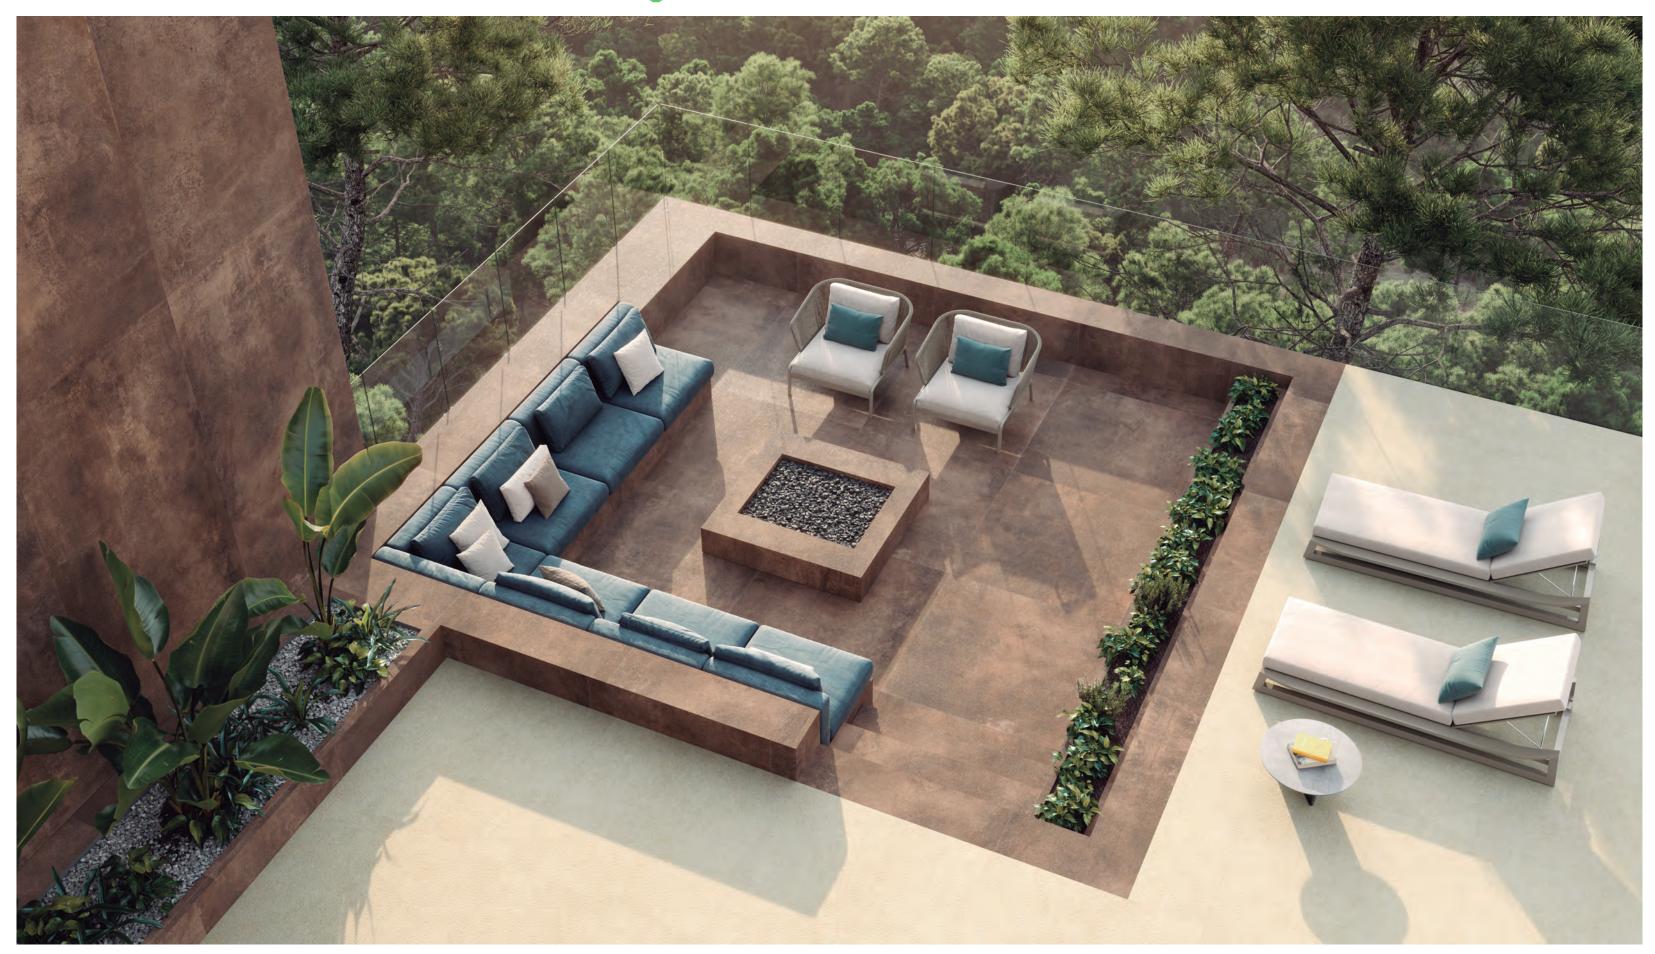

#### $\cdot$ Complete hotel equipment.

5 17

Ly May

Pavimentos y revestimientos. Floor and wall tiles.

Applying a combination of technical research and new technologies, Porcelanosa has successfully developed more advanced, resistant and timeless porcelain stoneware: an innovative and exacting design which can be tailored to all types of hotel projects.

cons

"Wide variety of thicknesses and finishes, large sizes & tailored cut technique".

### Natural wood and masaics.

"Mosaics. An unique option gifted with great character."

### Natural stone collections.

natural stone slabs in the best quarries in the world. Unique, exclusive and one-of-a-kind. Shapes, textures and colors for every style and personality"

• Floor & Wall tiles.

Vinyls.

a vinyl material that mimics the appearance of fabric, natural wood or stone. Thanks to its versatility, comfort, dura- bility, excellent quality and outstanding stability, it is perfect for refurbishing hotels.