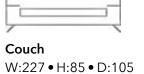

gere



Armchair W:70 • H:98 • D:75

MIRANDA Bergere



Armchair W:70 • H:70 • D:90

**LUNA** Bergere



Armchair W:93 • H:90 • D:87

SALSA Bergere



Armchair W:80 • H:90 • D:90

ADRIANA Bergere



Armchair W:80 • H:95 • D:75

SALSA Bergere



Armchair W:80 • H:90 • D:90

**LOVE CITY** Bergere



Armchair W:130 • H:70 • D:105



## TECHNICAL SPECIFICATIONS

#### **PALERMO**



W:250 • H:75 • D:96





Couch W:230 • H:80 • D:100

**CAPETOWN** 





Couch W:235 • H:82 • D:97

**CAPETOWN** 





W:265 • H:82 • D:97

#### **MIKANOS**



Couch W:240 • H:83 • D:97

**MIKANOS** 





**MARKIZ** 



Couch G/W:235 • Y/H:85 • D/D:102

#### **BOMONTI**





Couch G/W:237 • Y/H:82 • D/D:100

#### **LAWSON**





Couch W:230 • H:85 • D:93

#### **LAWSON**



Pouf W:90 • H:41 • D:90

#### **SALSA**









#### **WALENTA**



Dinlenme Modül/

W:140 • H:65 • D:95

**Relax Modul** 





**Corner** W:125x125 • H:65

• D:95



Coffee Table W:40 • H:38 • D/D:95



Pouf W:50 • H:41 • D:95

#### **PALERMO**







**3 Seater** W:115x115 • H:75 • D:96

**3 Seater** W:210 • H:75





Corner 230x270 • H:83 • D:85



#### **MIRANDA**



Corner 300x300 • H:80 • D:100

340x227 • H:84 • D:100



#### **OMEGA**





#### **BOMONTI**



Corner W:320x275 • H:90 • D:90



## Corner 296x232 • H:70 • D:85





300x180 • H:85