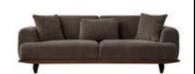

PALERMO Bergere



Armchair W:85 • H:75 • D:80

MIKANOS Bergere



Armchair W:83 • H:83 • D:95

**BOMONTI** Bergere



Armchair W:85 • H:93 • D:80

LAWSON Bergere



Armchair W:80 • H:85 • D:68

CAPETOWN Bergere



Armchair W:78 • H:90 • D:75

MARKIZ Bergere



Armchair W:70 • H:98 • D:75

MIRANDA Bergere



Armchair W:70 • H:70 • D:90

**LUNA** Bergere



Armchair W:93 • H:90 • D:87

SALSA Bergere



Armchair W:80 • H:90 • D:90

ADRIANA Bergere



Armchair W:80 • H:95 • D:75

SALSA Bergere



Armchair W:80 • H:90 • D:90

**LOVE CITY** Bergere



Armchair W:130 • H:70 • D:105



## TECHNICAL SPECIFICATIONS

#### **PALERMO**



W:250 • H:75 • D:96





Couch W:230 • H:80 • D:100

**CAPETOWN** 





Couch W:235 • H:82 • D:97

**CAPETOWN** 





W:265 • H:82 • D:97

#### **MIKANOS**



Couch W:240 • H:83 • D:97

**MIKANOS** 





**MARKIZ** 



Couch G/W:235 • Y/H:85 • D/D:102

#### **BOMONTI**





Couch G/W:237 • Y/H:82 • D/D:100

#### **LAWSON**





Couch W:230 • H:85 • D:93

#### **LAWSON**



Pouf W:90 • H:41 • D:90

#### **SALSA**









#### **WALENTA**



Dinlenme Modül/

W:140 • H:65 • D:95

**Relax Modul** 





**Corner** W:125x125 • H:65

• D:95



Coffee Table W:40 • H:38 • D/D:95



Pouf W:50 • H:41 • D:95

#### **PALERMO**







**3 Seater** W:115x115 • H:75 • D:96

**3 Seater** W:210 • H:75





Corner 230x270 • H:83 • D:85



#### **MIRANDA**



Corner 300x300 • H:80 • D:100

340x227 • H:84 • D:100



#### **OMEGA**





#### **BOMONTI**



Corner W:320x275 • H:90 • D:90



## Corner 296x232 • H:70 • D:85





300x180 • H:85