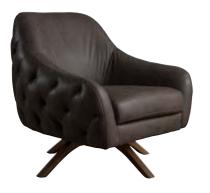

LAWSON Bergere

Armchair W:80 • H:85 • D:68

CAPETOWN Bergere

Armchair W:78 • H:90 • D:75

MARKIZ Bergere

Armchair W:70 • H:98 • D:75

MIRANDA Bergere

Armchair W:70 • H:70 • D:90