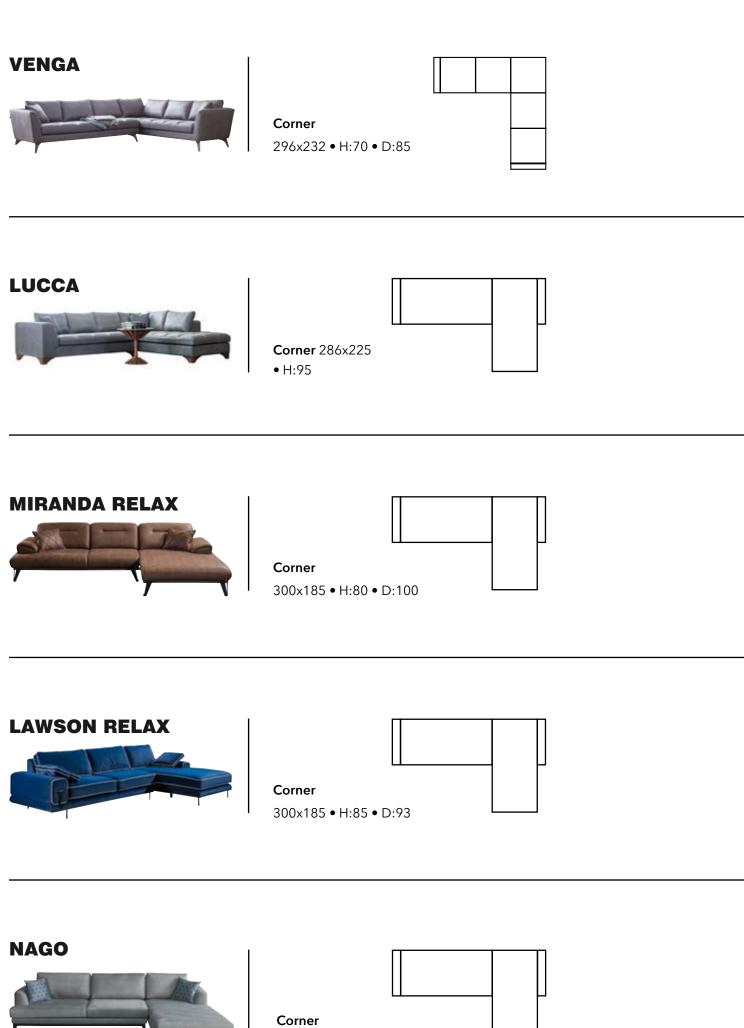

## VENGA

SPEND YOUR TIME INTHE MOST COMFORTABLE WAY.

APPEALING

## Corner 296x232 • H:70 • D:85

300x180 • H:85

## LUCCA

CREATE YOUR OWN STYLE WITHOUT HAVING TO DEPEND ONA CERTAIN STYLE.

#### MIRANDA

IT ESTABLISHED THE BALANCE OF MODERN STYLE WITH DILIGENT TOUCH AND NOW THE BOOT IS ON THE OTHER FOOT.

APPEALING

IT IS REFLECTING AN EXCITEMENT OF TRANSFORMATION FROM THE TRADITIONAL STYLE TO THE MODERN STYLE.

#### **MIRANDA**

Corner 300x300 • H:80 • D:100

340x227 • H:84 • D:100

## LAWSON RELAX

THERE ARE SOME DESIGNS THAT YOR HOME IS ONE OF THEM, ATTENTION WITH FASCINATING AND POSTURE.

MODERN AND INDISPENSABLE LIVING AREA.

## NAGO

SMALL DETAILS ALWAYS CREATE DIFFRENCE.

PALERMO Bergere

Armchair W:85 • H:75 • D:80

MIKANOS Bergere

Armchair W:83 • H:83 • D:95

**BOMONTI** Bergere

Armchair W:85 • H:93 • D:80