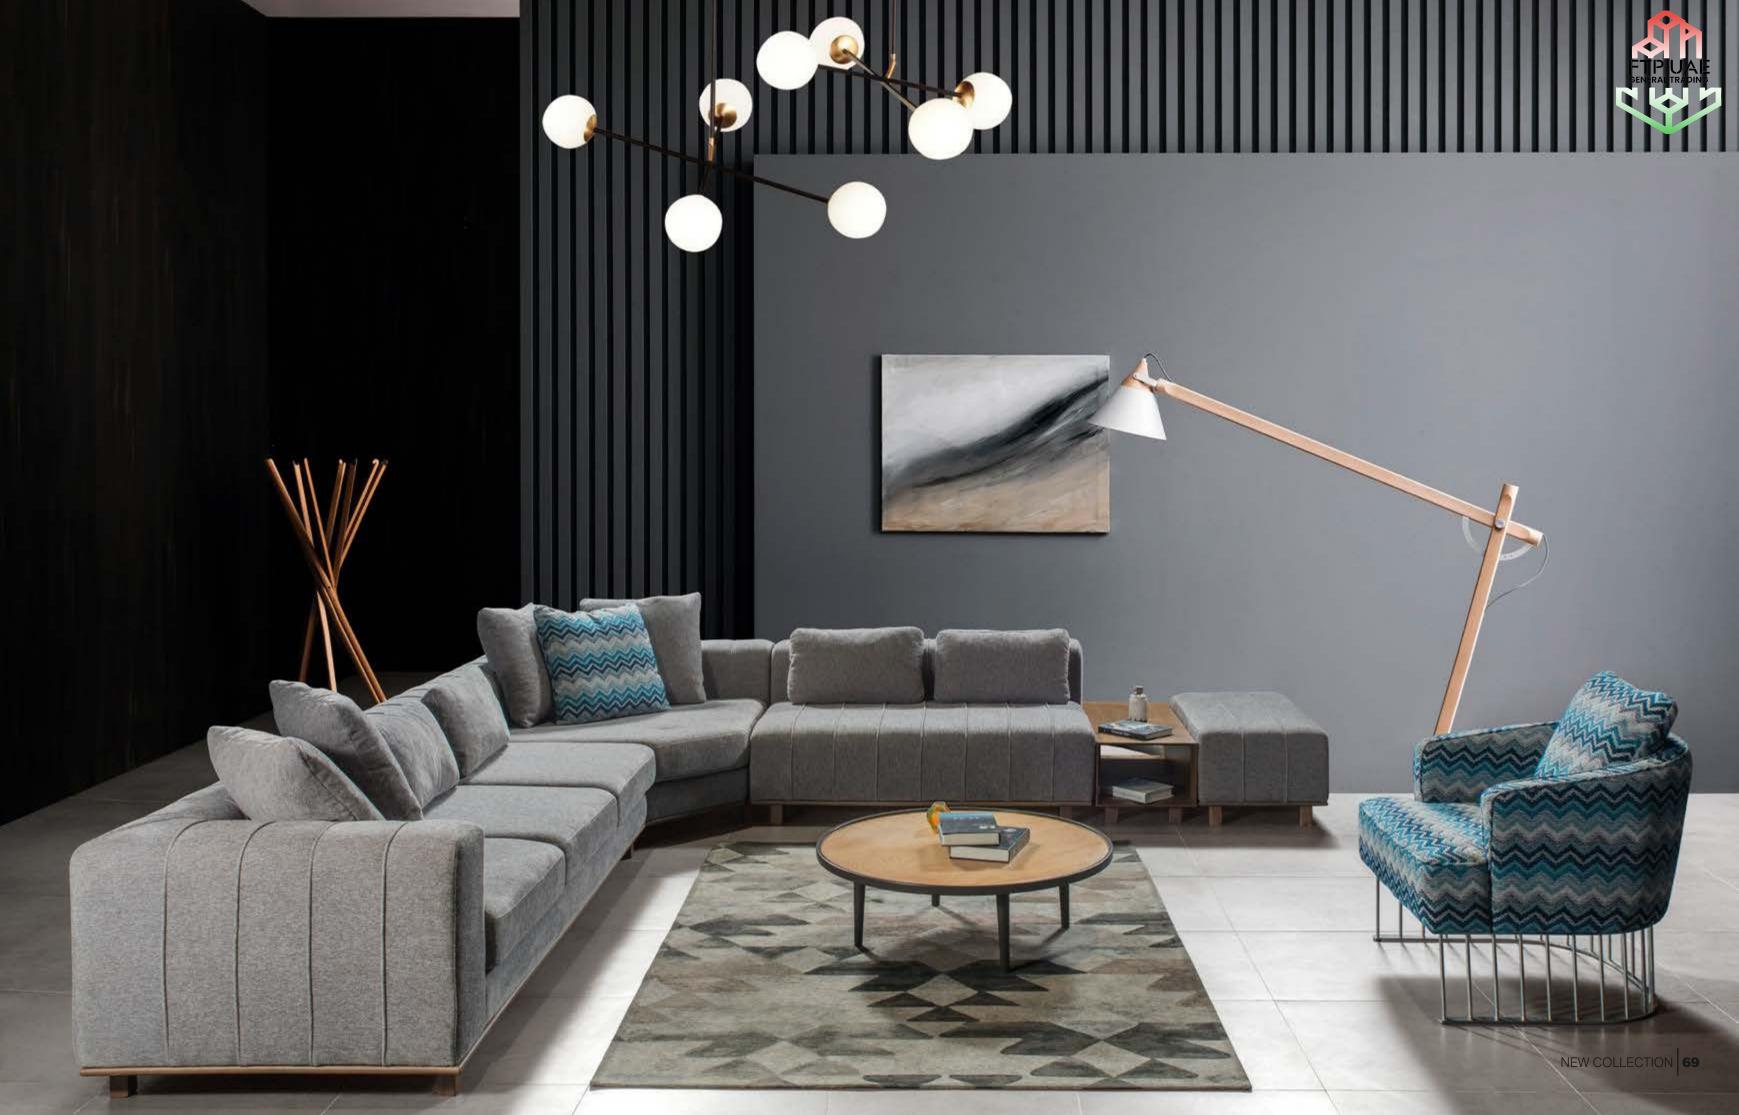

#### **WALENTA**

Dinlenme Modül/

W:140 • H:65 • D:95

**Relax Modul** 

**Corner** W:125x125 • H:65

• D:95

Coffee Table W:40 • H:38 • D/D:95

Pouf W:50 • H:41 • D:95