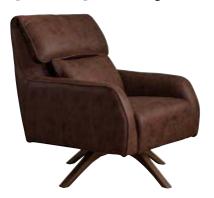

LAWSON Bergere

Armchair W:80 • H:85 • D:68

CAPETOWN Bergere

Armchair W:78 • H:90 • D:75

MARKIZ Bergere

Armchair W:70 • H:98 • D:75

MIRANDA Bergere

Armchair W:70 • H:70 • D:90