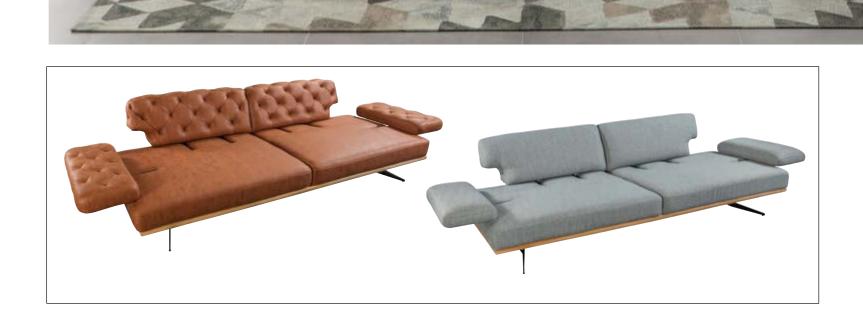

#### **PALERMO**

W:250 • H:75 • D:96

Couch W:230 • H:80 • D:100

**CAPETOWN** 

Couch W:235 • H:82 • D:97

**CAPETOWN** 

W:265 • H:82 • D:97