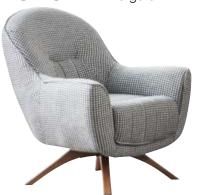

## NAGO

SMALL DETAILS ALWAYS CREATE DIFFRENCE.

PALERMO Bergere

Armchair W:85 • H:75 • D:80

MIKANOS Bergere

Armchair W:83 • H:83 • D:95

**BOMONTI** Bergere

Armchair W:85 • H:93 • D:80