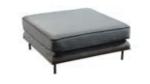

re



Armchair W:78 • H:90 • D:75

MARKIZ Bergere



Armchair W:70 • H:98 • D:75

MIRANDA Bergere



Armchair W:70 • H:70 • D:90

**LUNA** Bergere



Armchair W:93 • H:90 • D:87

SALSA Bergere



Armchair W:80 • H:90 • D:90

ADRIANA Bergere



Armchair W:80 • H:95 • D:75

SALSA Bergere



Armchair W:80 • H:90 • D:90

**LOVE CITY** Bergere



Armchair W:130 • H:70 • D:105



## TECHNICAL SPECIFICATIONS

#### **PALERMO**



W:250 • H:75 • D:96





Couch W:230 • H:80 • D:100

**CAPETOWN** 





Couch W:235 • H:82 • D:97

**CAPETOWN** 





W:265 • H:82 • D:97

#### **MIKANOS**



Couch W:240 • H:83 • D:97

**MIKANOS** 





**MARKIZ** 



Couch G/W:235 • Y/H:85 • D/D:102

#### **BOMONTI**





Couch G/W:237 • Y/H:82 • D/D:100

#### **LAWSON**





Couch W:230 • H:85 • D:93

#### **LAWSON**



Pouf W:90 • H:41 • D:90

#### **SALSA**









#### **WALENTA**



Dinlenme Modül/

W:140 • H:65 • D:95

**Relax Modul** 





**Corner** W:125x125 • H:65

• D:95



Coffee Table W:40 • H:38 • D/D:95



Pouf W:50 • H:41 • D:95

#### **PALERMO**







**3 Seater** W:115x115 • H:75 • D:96

**3 Seater** W:210 • H:75





Corner 230x270 • H:83 • D:85



#### **MIRANDA**



Corner 300x300 • H:80 • D:100

340x227 • H:84 • D:100



#### **OMEGA**





#### **BOMONTI**



Corner W:320x275 • H:90 • D:90



## Corner 296x232 • H:70 • D:85





300x180 • H:85