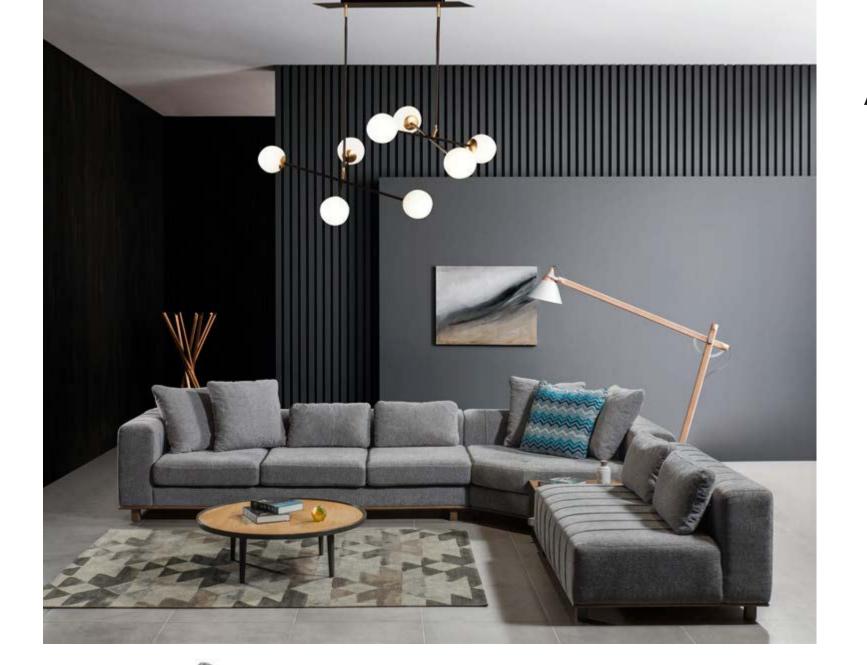

#### **WALENTA**

Dinlenme Modül/

W:140 • H:65 • D:95

**Relax Modul** 

**Corner** W:125x125 • H:65

• D:95

Coffee Table W:40 • H:38 • D/D:95

Pouf W:50 • H:41 • D:95