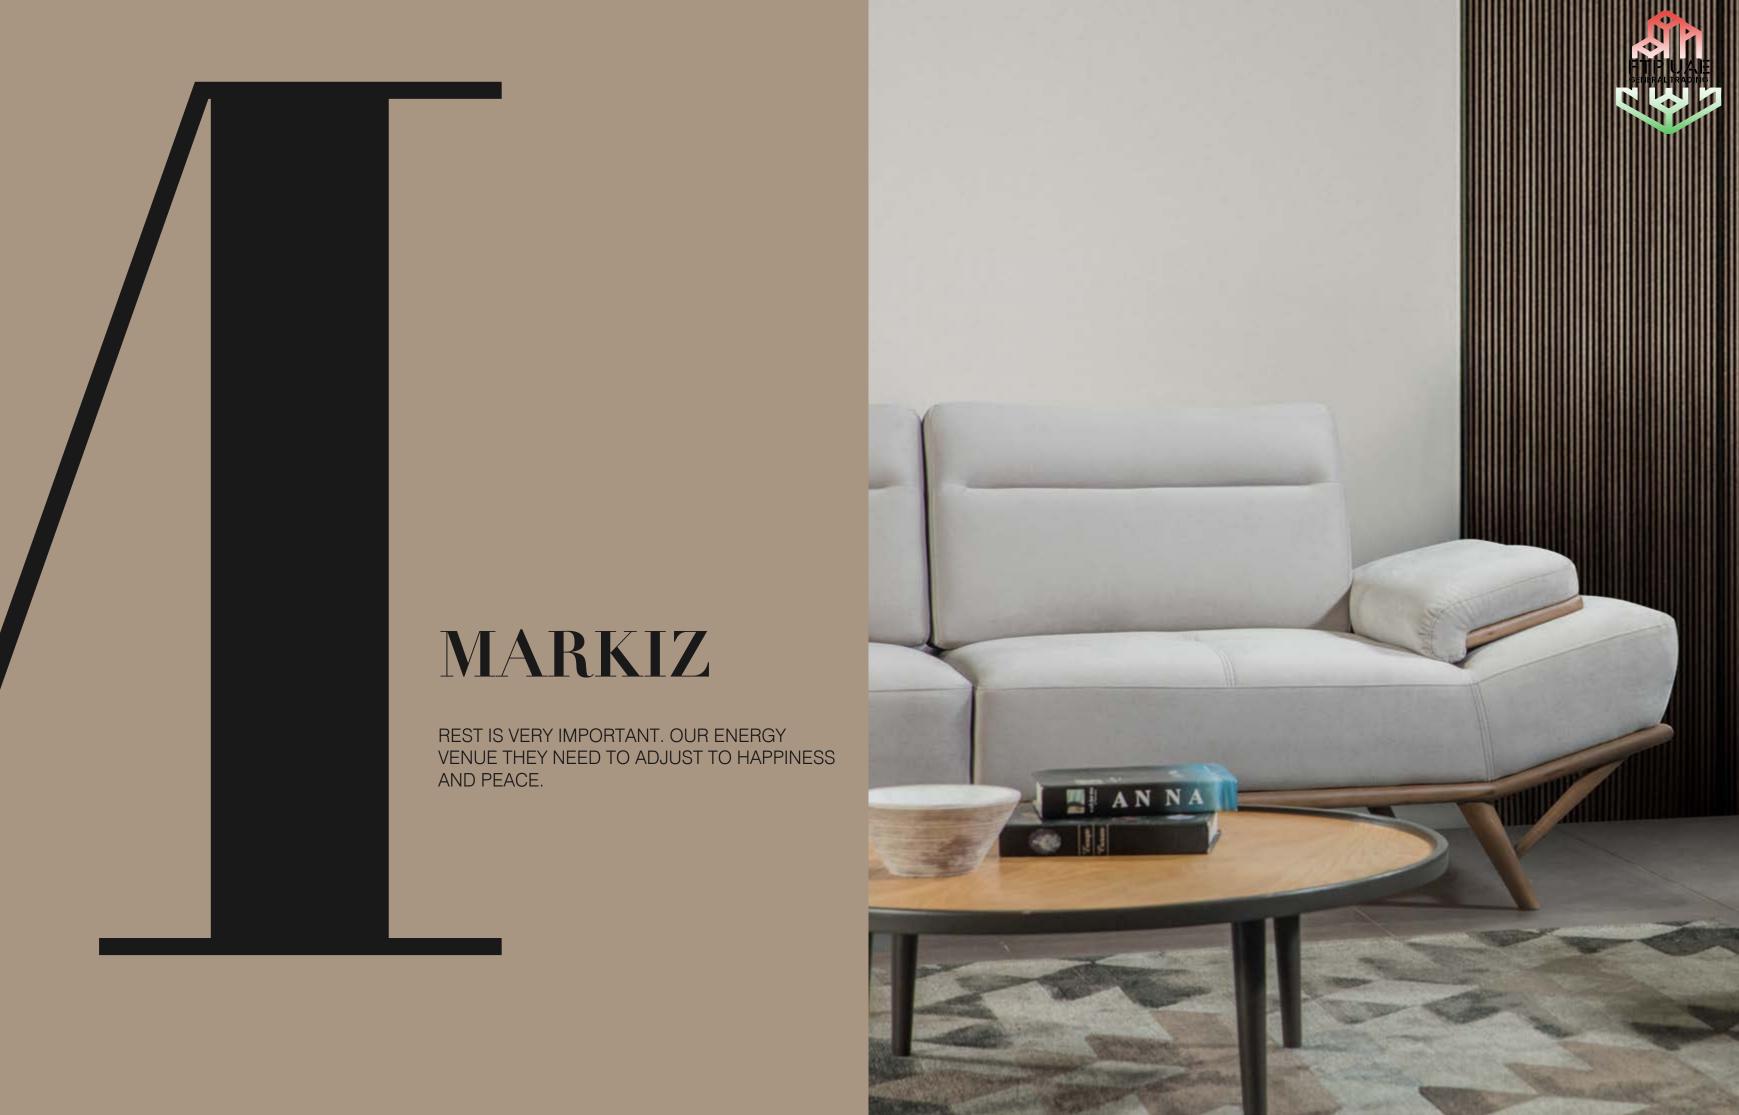

#### **MIKANOS**

Couch W:240 • H:83 • D:97

**MIKANOS** 

**MARKIZ** 

Couch G/W:235 • Y/H:85 • D/D:102