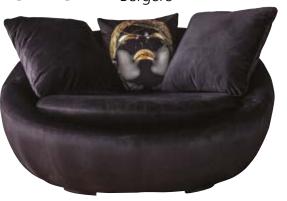

T YOUR LIFE...









## LAWSON RELAX

THERE ARE SOME DESIGNS THAT YOR HOME IS ONE OF THEM, ATTENTION WITH FASCINATING AND POSTURE.













MODERN AND INDISPENSABLE LIVING AREA.

## NAGO

SMALL DETAILS ALWAYS CREATE DIFFRENCE.















PALERMO Bergere



Armchair W:85 • H:75 • D:80

MIKANOS Bergere



Armchair W:83 • H:83 • D:95

**BOMONTI** Bergere



Armchair W:85 • H:93 • D:80

LAWSON Bergere



Armchair W:80 • H:85 • D:68

CAPETOWN Bergere



Armchair W:78 • H:90 • D:75

MARKIZ Bergere



Armchair W:70 • H:98 • D:75

MIRANDA Bergere



Armchair W:70 • H:70 • D:90

**LUNA** Bergere



Armchair W:93 • H:90 • D:87

SALSA Bergere



Armchair W:80 • H:90 • D:90

ADRIANA Bergere



Armchair W:80 • H:95 • D:75

SALSA Bergere



Armchair W:80 • H:90 • D:90

**LOVE CITY** Bergere



Armchair W:130 • H:70 • D:105



## TECHNICAL SPECIFICATIONS

#### **PALERMO**



W:250 • H:75 • D:96





Couch W:230 • H:80 • D:100

**CAPETOWN** 





Couch W:235 • H:82 • D:97

**CAPETOWN** 





W:265 • H:82 • D:97

#### **MIKANOS**



Couch W:240 • H:83 • D:97

**MIKANOS** 





**MARKIZ** 



Couch G/W:235 • Y/H:85 • D/D:102

#### **BOMONTI**





Couch G/W:237 • Y/H:82 • D/D:100

#### **LAWSON**





Couch W:230 • H:85 • D:93

#### **LAWSON**



Pouf W:90 • H:41 • D:90

#### **SALSA**









#### **WALENTA**



Dinlenme Modül/

W:140 • H:65 • D:95

**Relax Modul** 





**Corner** W:125x125 • H:65

• D:95



Coffee Table W:40 • H:38 • D/D:95



Pouf W:50 • H:41 • D:95

#### **PALERMO**







**3 Seater** W:115x115 • H:75 • D:96

**3 Seater** W:210 • H:75





Corner 230x270 •