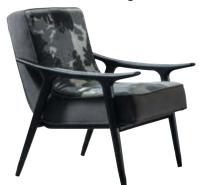

LAWSON Bergere

Armchair W:80 • H:85 • D:68

CAPETOWN Bergere

Armchair W:78 • H:90 • D:75

MARKIZ Bergere

Armchair W:70 • H:98 • D:75

MIRANDA Bergere

Armchair W:70 • H:70 • D:90