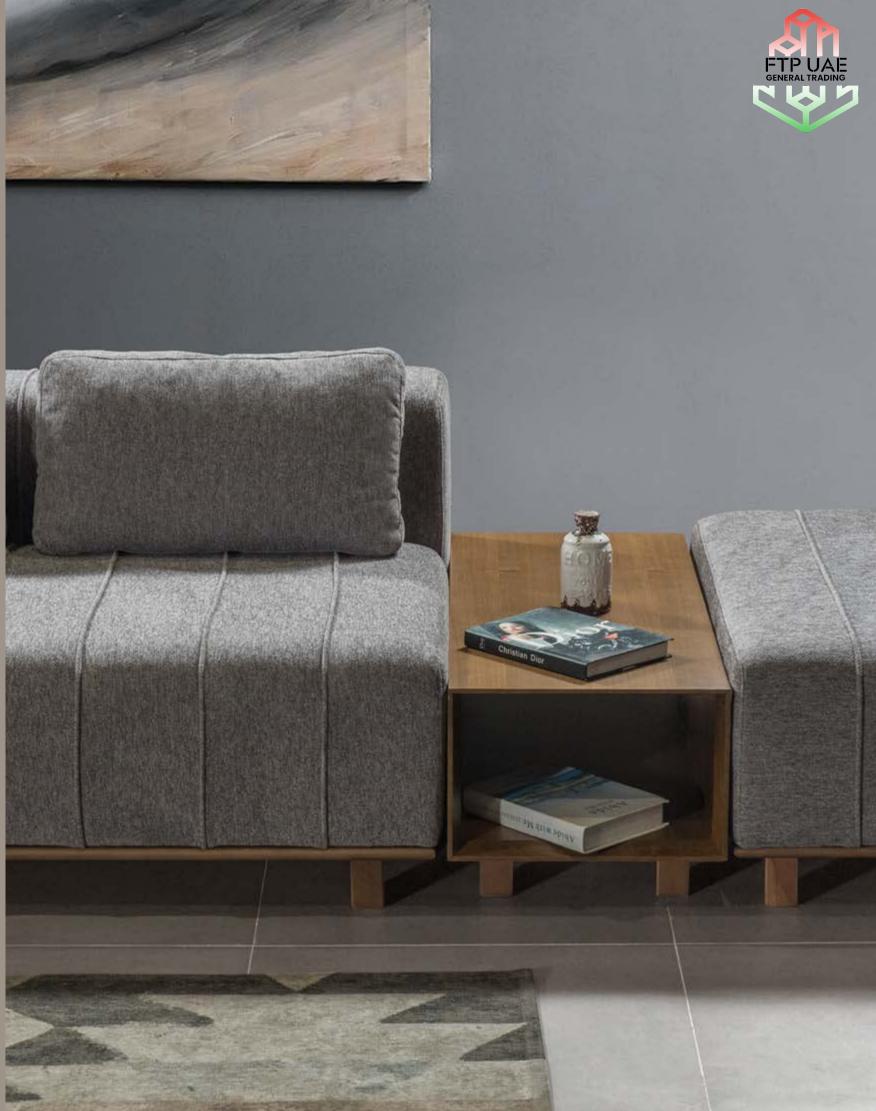

#### **WALENTA**

Dinlenme Modül/

W:140 • H:65 • D:95

**Relax Modul** 

**Corner** W:125x125 • H:65

• D:95

Coffee Table W:40 • H:38 • D/D:95

Pouf W:50 • H:41 • D:95