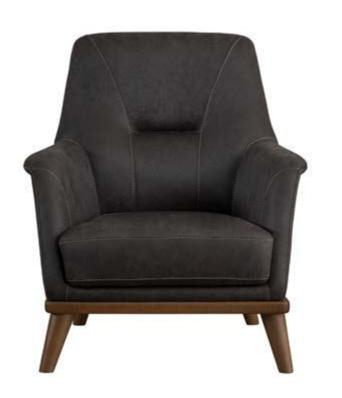

## NAGO

SMALL DETAILS ALWAYS CREATE DIFFRENCE.

PALERMO Bergere

Armchair W:85 • H:75 • D:80

MIKANOS Bergere

Armchair W:83 • H:83 • D:95

**BOMONTI** Bergere

Armchair W:85 • H:93 • D:80

LAWSON Bergere

Armchair W:80 • H:85 • D:68

CAPETOWN Bergere

Armchair W:78 • H:90 • D:75

MARKIZ Bergere

Armchair W:70 • H:98 • D:75

MIRANDA Bergere

Armchair W:70 • H:70 • D:90