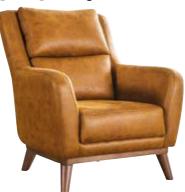

EALOUS.















## EXTRAORDINARY, MODERN AND UNIQUE

DESIGNS.

REFLECTING THE TASTES AND HABITS OF YOUR LOVED ONES AND DESIGNS THAT COMPLIMENT YOUR LIFE...









## LAWSON RELAX

THERE ARE SOME DESIGNS THAT YOR HOME IS ONE OF THEM, ATTENTION WITH FASCINATING AND POSTURE.













MODERN AND INDISPENSABLE LIVING AREA.

## NAGO

SMALL DETAILS ALWAYS CREATE DIFFRENCE.















PALERMO Bergere



Armchair W:85 • H:75 • D:80

MIKANOS Bergere



Armchair W:83 • H:83 • D:95

**BOMONTI** Bergere



Armchair W:85 • H:93 • D:80

LAWSON Bergere



Armchair W:80 • H:85 • D:68

CAPETOWN Bergere



Armchair W:78 • H:90 • D:75

MARKIZ Bergere



Armchair W:70 • H:98 • D:75

MIRANDA Bergere



Armchair W:70 • H:70 • D:90

**LUNA** Bergere



Armchair W:93 • H:90 • D:87

SALSA Bergere



Armchair W:80 • H:90 • D:90

ADRIANA Bergere



Armchair W:80 • H:95 • D:75

SALSA Bergere



Armchair W:80 • H:90 • D:90

**LOVE CITY** Bergere



Armchair W:130 • H:70 • D:105



## TECHNICAL SPECIFICATIONS

#### **PALERMO**



W:250 • H:75 • D:96





Couch W:230 • H:80 • D:100

**CAPETOWN** 





Couch W:235 • H:82 • D:97

**CAPETOWN** 





W:265 • H:82 • D:97

#### **MIKANOS**



Couch W:240 • H:83 • D:97

**MIKANOS** 





**MARKIZ** 



Couch G/W:235 • Y/H:85 • D/D:102

#### **BOMONTI**





Couch G/W:237 • Y/H:82 • D/D:100

#### **LAWSON**





Couch W:230 • H:85 • D:93

#### **LAWSON**



Pouf W:90 • H:41 • D:90

#### **SALSA**









#### **WALENTA**



Dinlenme Modül/

W:140 • H:65 • D:95

**Relax Modul** 





**Corner** W:125x125 • H:65

• D:95



Coffee Table W:40 • H:38