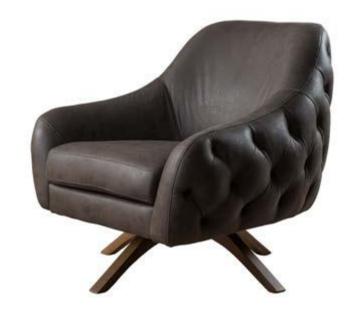

LAWSON Bergere

Armchair W:80 • H:85 • D:68

CAPETOWN Bergere

Armchair W:78 • H:90 • D:75

MARKIZ Bergere

Armchair W:70 • H:98 • D:75

MIRANDA Bergere

Armchair W:70 • H:70 • D:90