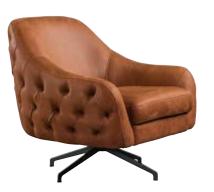

## NAGO

SMALL DETAILS ALWAYS CREATE DIFFRENCE.

PALERMO Bergere

Armchair W:85 • H:75 • D:80

MIKANOS Bergere

Armchair W:83 • H:83 • D:95

**BOMONTI** Bergere

Armchair W:85 • H:93 • D:80