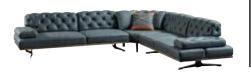

ir W:80 • H:95 • D:75

SALSA Bergere



Armchair W:80 • H:90 • D:90

**LOVE CITY** Bergere



Armchair W:130 • H:70 • D:105



## TECHNICAL SPECIFICATIONS

#### **PALERMO**



W:250 • H:75 • D:96





Couch W:230 • H:80 • D:100

**CAPETOWN** 





Couch W:235 • H:82 • D:97

**CAPETOWN** 





W:265 • H:82 • D:97

#### **MIKANOS**



Couch W:240 • H:83 • D:97

**MIKANOS** 





**MARKIZ** 



Couch G/W:235 • Y/H:85 • D/D:102

#### **BOMONTI**





Couch G/W:237 • Y/H:82 • D/D:100

#### **LAWSON**





Couch W:230 • H:85 • D:93

#### **LAWSON**



Pouf W:90 • H:41 • D:90

#### **SALSA**









#### **WALENTA**



Dinlenme Modül/

W:140 • H:65 • D:95

**Relax Modul** 





**Corner** W:125x125 • H:65

• D:95



Coffee Table W:40 • H:38 • D/D:95



Pouf W:50 • H:41 • D:95

#### **PALERMO**







**3 Seater** W:115x115 • H:75 • D:96

**3 Seater** W:210 • H:75





Corner 230x270 • H:83 • D:85



#### **MIRANDA**



Corner 300x300 • H:80 • D:100

340x227 • H:84 • D:100



#### **OMEGA**





#### **BOMONTI**



Corner W:320x275 • H:90 • D:90



## Corner 296x232 • H:70 • D:85





300x180 • H:85