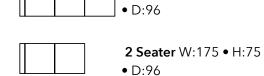

#### **PALERMO**

**3 Seater** W:115x115 • H:75 • D:96

**3 Seater** W:210 • H:75

Corner 230x270 • H:83 • D:85