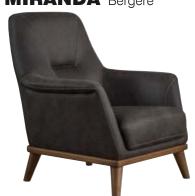

LAWSON Bergere

Armchair W:80 • H:85 • D:68

CAPETOWN Bergere

Armchair W:78 • H:90 • D:75

MARKIZ Bergere

Armchair W:70 • H:98 • D:75

MIRANDA Bergere

Armchair W:70 • H:70 • D:90