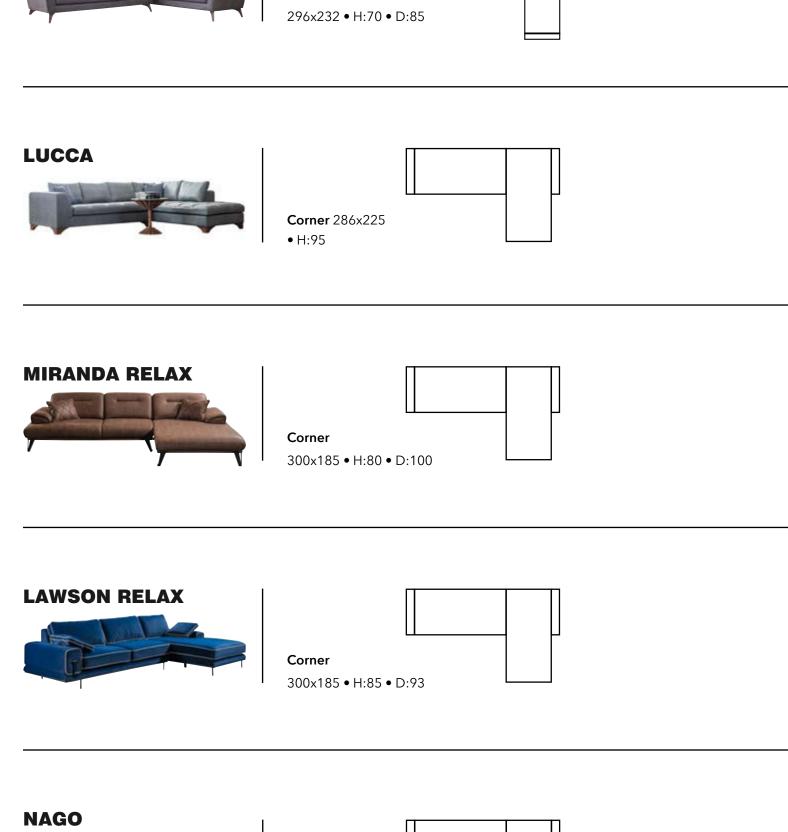

## Corner 296x232 • H:70 • D:85

300x180 • H:85

## LUCCA

CREATE YOUR OWN STYLE WITHOUT HAVING TO DEPEND ONA CERTAIN STYLE.

#### MIRANDA

IT ESTABLISHED THE BALANCE OF MODERN STYLE WITH DILIGENT TOUCH AND NOW THE BOOT IS ON THE OTHER FOOT.

APPEALING

IT IS REFLECTING AN EXCITEMENT OF TRANSFORMATION FROM THE TRADITIONAL STYLE TO THE MODERN STYLE.

#### **MIRANDA**

Corner 300x300 • H:80 • D:100

340x227 • H:84 • D:100

## LAWSON RELAX

THERE ARE SOME DESIGNS THAT YOR HOME IS ONE OF THEM, ATTENTION WITH FASCINATING AND POSTURE.

MODERN AND INDISPENSABLE LIVING AREA.

## NAGO

SMALL DETAILS ALWAYS CREATE DIFFRENCE.

PALERMO Bergere

Armchair W:85 • H:75 • D:80

MIKANOS Bergere

Armchair W:83 • H:83 • D:95

**BOMONTI** Bergere

Armchair W:85 • H:93 • D:80