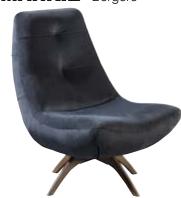

**LUNA** Bergere

Armchair W:93 • H:90 • D:87

SALSA Bergere

Armchair W:80 • H:90 • D:90

ADRIANA Bergere

Armchair W:80 • H:95 • D:75

SALSA Bergere

Armchair W:80 • H:90 • D:90