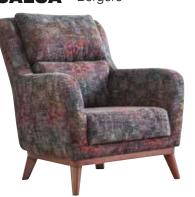

D HABITS OF YOUR LOVED ONES AND DESIGNS THAT COMPLIMENT YOUR LIFE...









## LAWSON RELAX

THERE ARE SOME DESIGNS THAT YOR HOME IS ONE OF THEM, ATTENTION WITH FASCINATING AND POSTURE.













MODERN AND INDISPENSABLE LIVING AREA.

## NAGO

SMALL DETAILS ALWAYS CREATE DIFFRENCE.















PALERMO Bergere



Armchair W:85 • H:75 • D:80

MIKANOS Bergere



Armchair W:83 • H:83 • D:95

**BOMONTI** Bergere



Armchair W:85 • H:93 • D:80

LAWSON Bergere



Armchair W:80 • H:85 • D:68

CAPETOWN Bergere



Armchair W:78 • H:90 • D:75

MARKIZ Bergere



Armchair W:70 • H:98 • D:75

MIRANDA Bergere



Armchair W:70 • H:70 • D:90

**LUNA** Bergere



Armchair W:93 • H:90 • D:87

SALSA Bergere



Armchair W:80 • H:90 • D:90

ADRIANA Bergere



Armchair W:80 • H:95 • D:75

SALSA Bergere



Armchair W:80 • H:90 • D:90

**LOVE CITY** Bergere



Armchair W:130 • H:70 • D:105



## TECHNICAL SPECIFICATIONS

#### **PALERMO**



W:250 • H:75 • D:96





Couch W:230 • H:80 • D:100

**CAPETOWN** 





Couch W:235 • H:82 • D:97

**CAPETOWN** 





W:265 • H:82 • D:97

#### **MIKANOS**



Couch W:240 • H:83 • D:97

**MIKANOS** 





**MARKIZ** 



Couch G/W:235 • Y/H:85 • D/D:102

#### **BOMONTI**





Couch G/W:237 • Y/H:82 • D/D:100

#### **LAWSON**





Couch W:230 • H:85 • D:93

#### **LAWSON**



Pouf W:90 • H:41 • D:90

#### **SALSA**









#### **WALENTA**



Dinlenme Modül/

W:140 • H:65 • D:95

**Relax Modul** 





**Corner** W:125x125 • H:65

• D:95



Coffee Table W:40 • H:38 • D/D:95



Pouf W:50 • H:41 • D:95

#### **PALERMO**







**3 Seater** W:115x115 • H:75 •