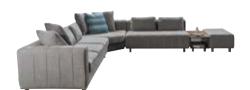

#### **WALENTA**

Dinlenme Modül/

W:140 • H:65 • D:95

**Relax Modul** 

**Corner** W:125x125 • H:65

• D:95

Coffee Table W:40 • H:38 • D/D:95

Pouf W:50 • H:41 • D:95