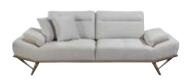

NOS Bergere



Armchair W:83 • H:83 • D:95

**BOMONTI** Bergere



Armchair W:85 • H:93 • D:80

LAWSON Bergere



Armchair W:80 • H:85 • D:68

CAPETOWN Bergere



Armchair W:78 • H:90 • D:75

MARKIZ Bergere



Armchair W:70 • H:98 • D:75

MIRANDA Bergere



Armchair W:70 • H:70 • D:90

**LUNA** Bergere



Armchair W:93 • H:90 • D:87

SALSA Bergere



Armchair W:80 • H:90 • D:90

ADRIANA Bergere



Armchair W:80 • H:95 • D:75

SALSA Bergere



Armchair W:80 • H:90 • D:90

**LOVE CITY** Bergere



Armchair W:130 • H:70 • D:105



## TECHNICAL SPECIFICATIONS

#### **PALERMO**



W:250 • H:75 • D:96





Couch W:230 • H:80 • D:100

**CAPETOWN** 





Couch W:235 • H:82 • D:97

**CAPETOWN** 





W:265 • H:82 • D:97

#### **MIKANOS**



Couch W:240 • H:83 • D:97

**MIKANOS** 





**MARKIZ** 



Couch G/W:235 • Y/H:85 • D/D:102

#### **BOMONTI**





Couch G/W:237 • Y/H:82 • D/D:100

#### **LAWSON**





Couch W:230 • H:85 • D:93

#### **LAWSON**



Pouf W:90 • H:41 • D:90

#### **SALSA**









#### **WALENTA**



Dinlenme Modül/

W:140 • H:65 • D:95

**Relax Modul** 





**Corner** W:125x125 • H:65

• D:95



Coffee Table W:40 • H:38 • D/D:95



Pouf W:50 • H:41 • D:95

#### **PALERMO**







**3 Seater** W:115x115 • H:75 • D:96

**3 Seater** W:210 • H:75





Corner 230x270 • H:83 • D:85



#### **MIRANDA**



Corner 300x300 • H:80 • D:100

340x227 • H:84 • D:100



#### **OMEGA**





#### **BOMONTI**



Corner W:320x275 • H:90 • D:90



## Corner 296x232 • H:70 • D:85





300x180 • H:85