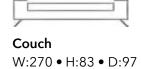

#### **PALERMO**

W:250 • H:75 • D:96

Couch W:230 • H:80 • D:100

**CAPETOWN** 

Couch W:235 • H:82 • D:97

**CAPETOWN** 

W:265 • H:82 • D:97

#### **MIKANOS**

Couch W:240 • H:83 • D:97

**MIKANOS** 

**MARKIZ** 

Couch G/W:235 • Y/H:85 • D/D:102

#### **BOMONTI**

Couch G/W:237 • Y/H:82 • D/D:100

#### **LAWSON**

Couch W:230 • H:85 • D:93