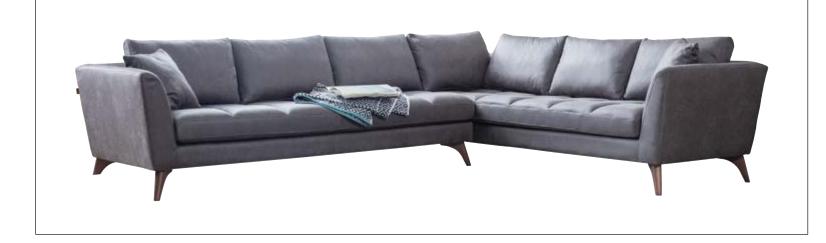

#### **LAWSON**

Couch W:230 • H:85 • D:93

#### **LAWSON**

Pouf W:90 • H:41 • D:90