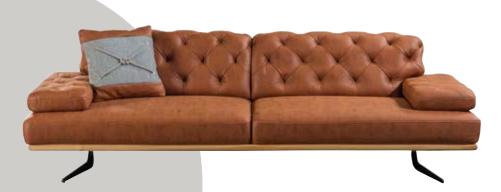

#### **PALERMO**

W:250 • H:75 • D:96

Couch W:230 • H:80 • D:100

**CAPETOWN** 

Couch W:235 • H:82 • D:97

**CAPETOWN** 

W:265 • H:82 • D:97