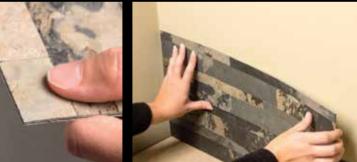

Panel size is 15x60cm and 30x60cm

The surface is real natural stone

The backside is 3M self adhesive band.

It is not used in wet areas.

It is not used in areas where fire can directly exposed.

The product can only be used for interior decoration.

The area to be use must be a smooth surface. It should be cleaned from dust, dirt and debris.

Flooring is not recommended.

It is not use on scratch coat.

It is not use on rough surface.

The used product is not used for the second time.

Not cleaned with acid chemical cleaners.

Application to moist and damp walls is not recommended.