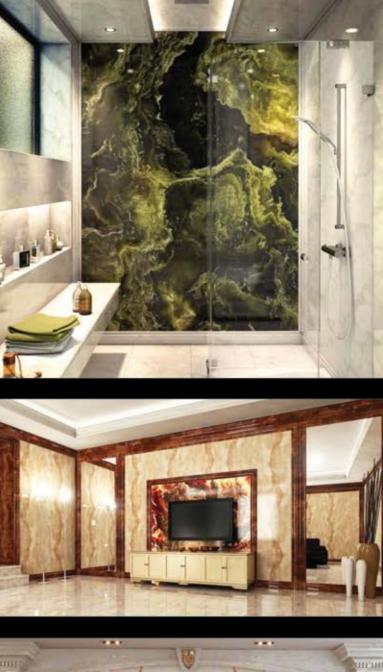

### Unique Luxury Wall Collection

E STANDER STAND IN DE BERKE STANDER DE STAND

FTP UAE

The Transstone product which has characteristic features of precious stone and marble that can pass light is provides stylish and original designs.

Transstone product that is an acrylic resin based product is produced by integrating compressed marble powders into the product. It is impossible to distinguish Transstone that is a very economical product from precious stones and marbles such as onyx marble at application.

#### ADVANTAGES

• It has characteristic features of onyx and impossible to distinguish from the real onyx.

• It is an economic product • Can

be used as a large plates. ( Panel size is 122x244cm )

• Drilling and cutting operations are much easier than onyx marble like MDF.