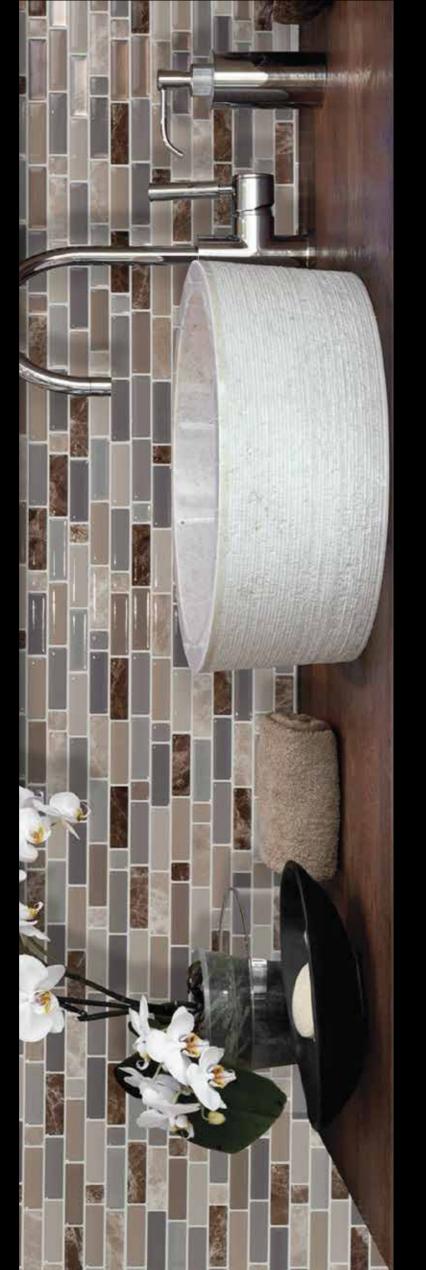

• The overflow glue can be clean with tool such as putty knife.

• The pieces can place irregularly for a better result.

• You can clean the joint gaps with a dry cloth.

PEEL & STICK METAL MOSAIC SERIES

For the stylish home designer, Metal mosaic tiles is among the most popular materials in the marketplace today. Metal can bring a sleek look to any kitchen, backsplash or other interior. Metal mosaic tiles is versatile and strong material, and it can easily be tinted with all sorts of hues, and as bright or muted as you would wish. Metal also offers a texture that is not duplicated by any other material: brushwork. This lining gives Metal mosaic tile an ability to meld intersecting lines that other materials lack other materials lack.

This self adhesive mosaic tile sets an elegant tone in your kitchen or bathroom. The cool hues offer a tranquil vibe, allowing you and guests to feel perfectly at ease in your home.