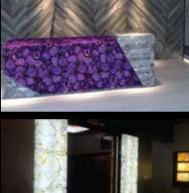

### Unique Luxury Wall Collection

E STANDER STAND IN DE BERKE STANDER DE STAND

FTP UAE

The Transstone product which has characteristic features of precious stone and marble that can pass light is provides stylish and original designs.

Transstone product that is an acrylic resin based product is produced by integrating compressed marble powders into the product. It is impossible to distinguish Transstone that is a very economical product from precious stones and marbles such as onyx marble at application.

#### ADVANTAGES

• It has characteristic features of onyx and impossible to distinguish from the real onyx.

• It is an economic product • Can

be used as a large plates. ( Panel size is 122x244cm )

• Drilling and cutting operations are much easier than onyx marble like MDF.