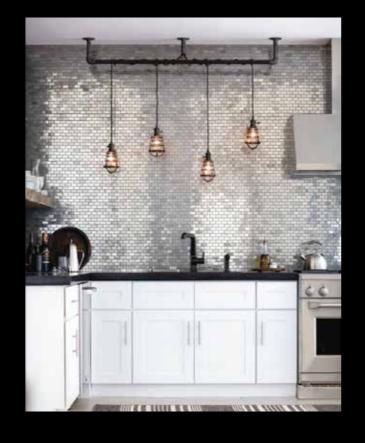

• The overflow glue can be clean with tool such as putty knife.

• The pieces can place irregularly for a better result.

• You can clean the joint gaps with a dry cloth.

PEEL & STICK METAL MOSAIC SERIES

For the stylish home designer, Metal mosaic tiles is among the most popular materials in the marketplace today. Metal can bring a sleek look to any kitchen, backsplash or other interior. Metal mosaic tiles is versatile and strong material, and it can easily be tinted with all sorts of hues, and as bright or muted as you would wish. Metal also offers a texture that is not duplicated by any other material: brushwork. This lining gives Metal mosaic tile an ability to meld intersecting lines that other materials lack other materials lack.

This self adhesive mosaic tile sets an elegant tone in your kitchen or bathroom. The cool hues offer a tranquil vibe, allowing you and guests to feel perfectly at ease in your home.