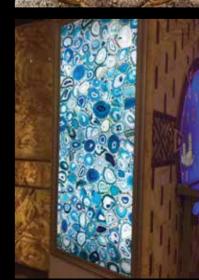

### Unique Luxury Wall Collection

E STANDER STAND IN DE BERKE STANDER DE STAND

FTP UAE

The Transstone product which has characteristic features of precious stone and marble that can pass light is provides stylish and original designs.

Transstone product that is an acrylic resin based product is produced by integrating compressed marble powders into the product. It is impossible to distinguish Transstone that is a very economical product from precious stones and marbles such as onyx marble at application.

#### ADVANTAGES

• It has characteristic features of onyx and impossible to distinguish from the real onyx.

• It is an economic product • Can

be used as a large plates. ( Panel size is 122x244cm )

• Drilling and cutting operations are much easier than onyx marble like MDF.

### TRANS **TRANS** STONE **STONE** PRECIOUS **DEĞERLİ** SERIES **TAŞ SERİSİ**