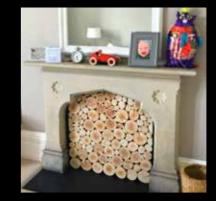

# DESIGN COLLECTION

WOOD MOSAIC SERIES

handmade wooden mosaic that is made by meticulously.

Wooden mosaics from rosewood are baked and varnished. No extra processing required during application. It is light and natural.

The installation is so easy. Adhesive such as silicone, mastic, liquid nail and mounting kit is applied to the back surface of the product and place to wall.

| PRODUCT NAME   | SIZE  | PACKAGING TYPE |
|----------------|-------|----------------|
| AMAZON DARK    | 30x30 | 4 Paket-Box    |
| AMAZON LIGHT   | 30x30 | 4 Paket-Box    |
| TROPICAL LIGHT | 15x60 | 6 Paket-Box    |
| TROPICAL DARK  | 15x60 | 6 Paket-Box    |
| NATURAL LOG    | 40x60 | 1 Paket-Box    |
|                |       |                |