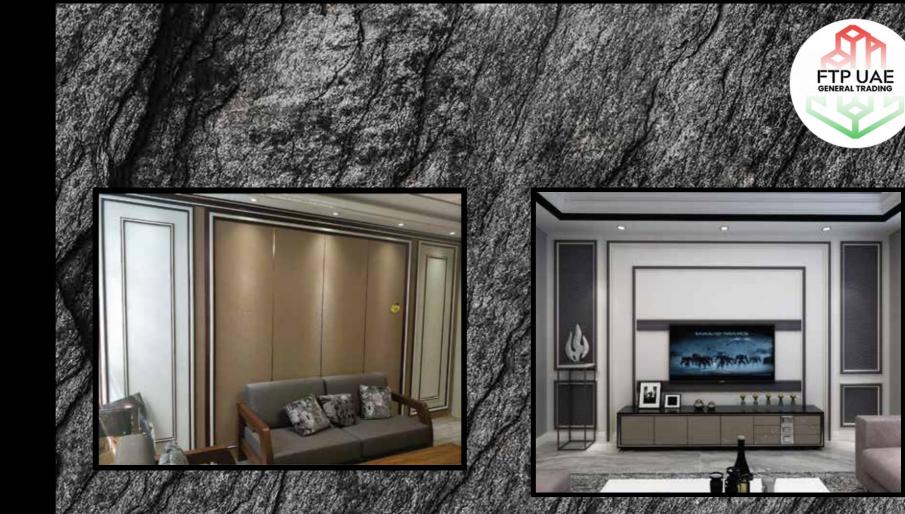

### Unique Luxury Wall Collection

E STANDER STAND IN DE BERKE STANDER DE STAND

FTP UAE

The Transstone product which has characteristic features of precious stone and marble that can pass light is provides stylish and original designs.

Transstone product that is an acrylic resin based product is produced by integrating compressed marble powders into the product. It is impossible to distinguish Transstone that is a very economical product from precious stones and marbles such as onyx marble at application.

#### ADVANTAGES

• It has characteristic features of onyx and impossible to distinguish from the real onyx.

• It is an economic product • Can

be used as a large plates. ( Panel size is 122x244cm )

• Drilling and cutting operations are much easier than onyx marble like MDF.