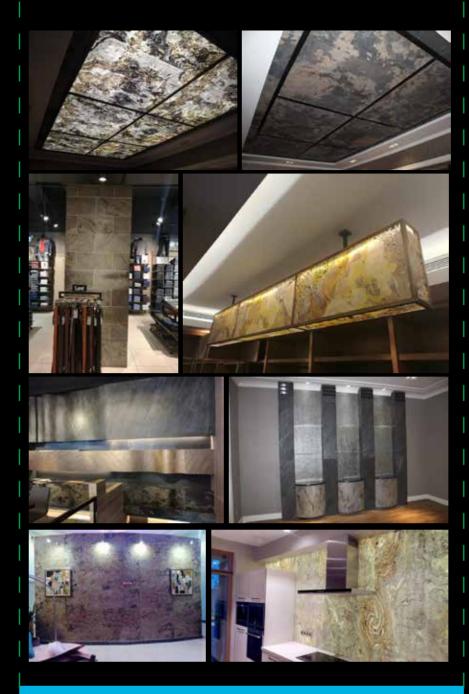

# EASY INSTALL DO IT YOURSELF

Slim natural stone veneer sheets are made of natural slate. The slate surface is split and separated into very thin layers of stone. It is then combined with fibre glass and polyester resins to create a flexible panel. The total thickness of thin stone veneer panel is 1mm and 2mm. Irregular surface of slate and variety of colour make every sheet unique. Slim, light and flexible stone provide many advantages for your application.

Also we have translucent ( light passing ) slim natural stone veneer.

The installation is so easy. It can be used on the wall, plaster surface, beton, mdf, ceramic surface for indoor and outdoor.

#### Where can it be used ?

- interior and exterior wall covering
- lift cabinet
- Ceiling
- Interior Architecture
- Furniture
- Door surface
- Table
- Coffee Table
- Tv units
- Bathroom and Kitchen Cabinet
- Boat, vessel and aircraft decoration
- Exhibition decoration