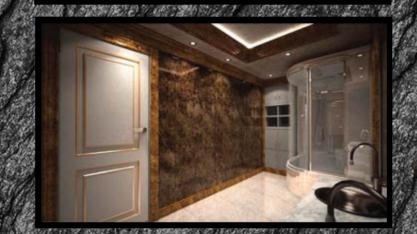

### Unique Luxury Wall Collection

E STANDER STAND IN DE BERKE STANDER DE STAND

FTP UAE

The Transstone product which has characteristic features of precious stone and marble that can pass light is provides stylish and original designs.

Transstone product that is an acrylic resin based product is produced by integrating compressed marble powders into the product. It is impossible to distinguish Transstone that is a very economical product from precious stones and marbles such as onyx marble at application.

#### ADVANTAGES

• It has characteristic features of onyx and impossible to distinguish from the real onyx.

• It is an economic product • Can

be used as a large plates. ( Panel size is 122x244cm )

• Drilling and cutting operations are much easier than onyx marble like MDF.