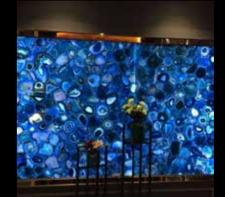

### Unique Luxury Wall Collection

E STANDER STAND IN DE BERKE STANDER DE STAND

FTP UAE

The Transstone product which has characteristic features of precious stone and marble that can pass light is provides stylish and original designs.

Transstone product that is an acrylic resin based product is produced by integrating compressed marble powders into the product. It is impossible to distinguish Transstone that is a very economical product from precious stones and marbles such as onyx marble at application.