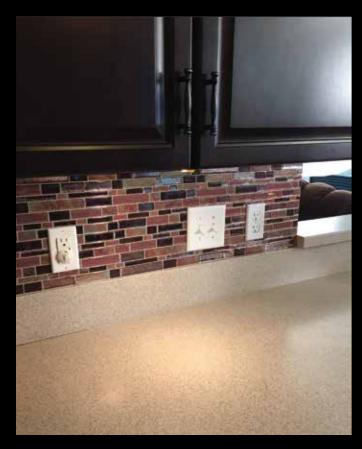

• The overflow glue can be clean with tool such as putty knife.

• The pieces can place irregularly for a better result.

• You can clean the joint gaps with a dry cloth.

PEEL & STICK METAL MOSAIC SERIES

For the stylish home designer, Metal mosaic tiles is among the most popular materials in the marketplace today. Metal can bring a sleek look to any kitchen, backsplash or other interior. Metal mosaic tiles is versatile and strong material, and it can easily be tinted with all sorts of hues, and as bright or muted as you would wish. Metal also offers a texture that is not duplicated by any other material: brushwork. This lining gives Metal mosaic tile an ability to meld intersecting lines that other materials lack other materials lack.

This self adhesive mosaic tile sets an elegant tone in your kitchen or bathroom. The cool hues offer a tranquil vibe, allowing you and guests to feel perfectly at ease in your home.