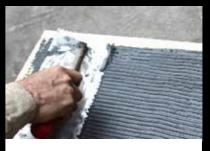

### HOW TO APPLY?

- Fiberglass panel must install with through joint spacing to on a flat and solid surface or must install by screwing them on the surface-contacting parts.
- Use about 20 screws for one panel.
- Add about 2% hardener into polyester mastic as needed and mix thoroughly.
- Fill polyester mastic in the heads and joint spaces of the screws with a fine-tipped spatula or with the help of suitable tools.
- For the color continuity, make the necessary corrections by using tools such as brush, spatula, pen spatula, fine screwdriver.
- You must paint mastic applied area with fine-tipped brush. after drying of polyester mast.
- You will see a great application after drying paint.