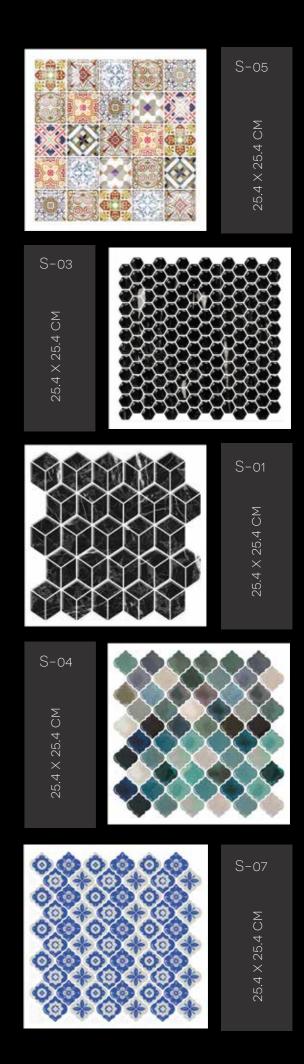

------------------------------------------------------------------------------|----------------------------------------------------------------------------------------------------------------------|
| APPLICATION                                                                                                                                         | APPLICATION                                                                                                          |
| <ul> <li>Glass</li> <li>Acrylic</li> <li>Ceramic</li> <li>PVC and plastic surface</li> <li>Flat and dry wall</li> <li>Waterproof surface</li> </ul> | Rugged wall     Unflat wall     Oiled Wall     Unclean wall     Moldy wall     Cracked wall     Freshly painted wall |

### APPLICATION







S-10 Σ



S-08

Σ 25.4



S-02

Σ