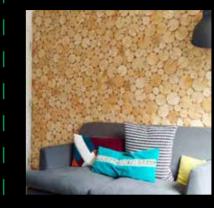

# DESIGN COLLECTION

WOOD MOSAIC SERIES

handmade wooden mosaic that is made by meticulously.

Wooden mosaics from rosewood are baked and varnished. No extra processing required during application. It is light and natural.

The installation is so easy. Adhesive such as silicone, mastic, liquid nail and mounting kit is applied to the back surface of the product and place to wall.

| PRODUCT NAME   | SIZE  | PACKAGING TYPE |
|----------------|-------|----------------|
| AMAZON DARK    | 30x30 | 4 Paket-Box    |
| AMAZON LIGHT   | 30x30 | 4 Paket-Box    |
| TROPICAL LIGHT | 15x60 | 6 Paket-Box    |
| TROPICAL DARK  | 15x60 | 6 Paket-Box    |
| NATURAL LOG    | 40x60 | 1 Paket-Box    |
|                |       |                |