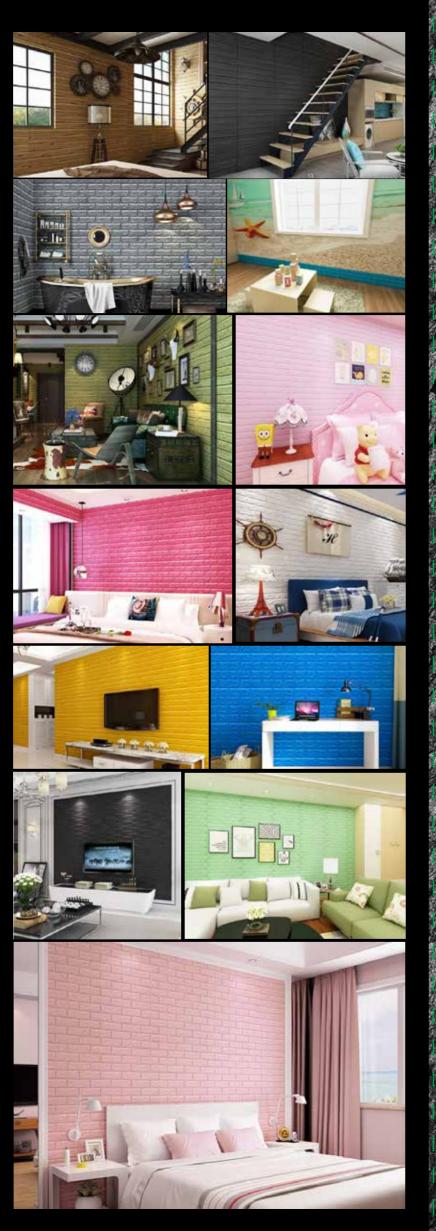

11.It is recommended to use it in kindergarten and children's rooms by its ability to prevent injuries with soft texture and impact preventive structure.

You can do it your application by yourself with DIY FreeWall without construction area. It will appeal to users who has Do It Yourself Capability.