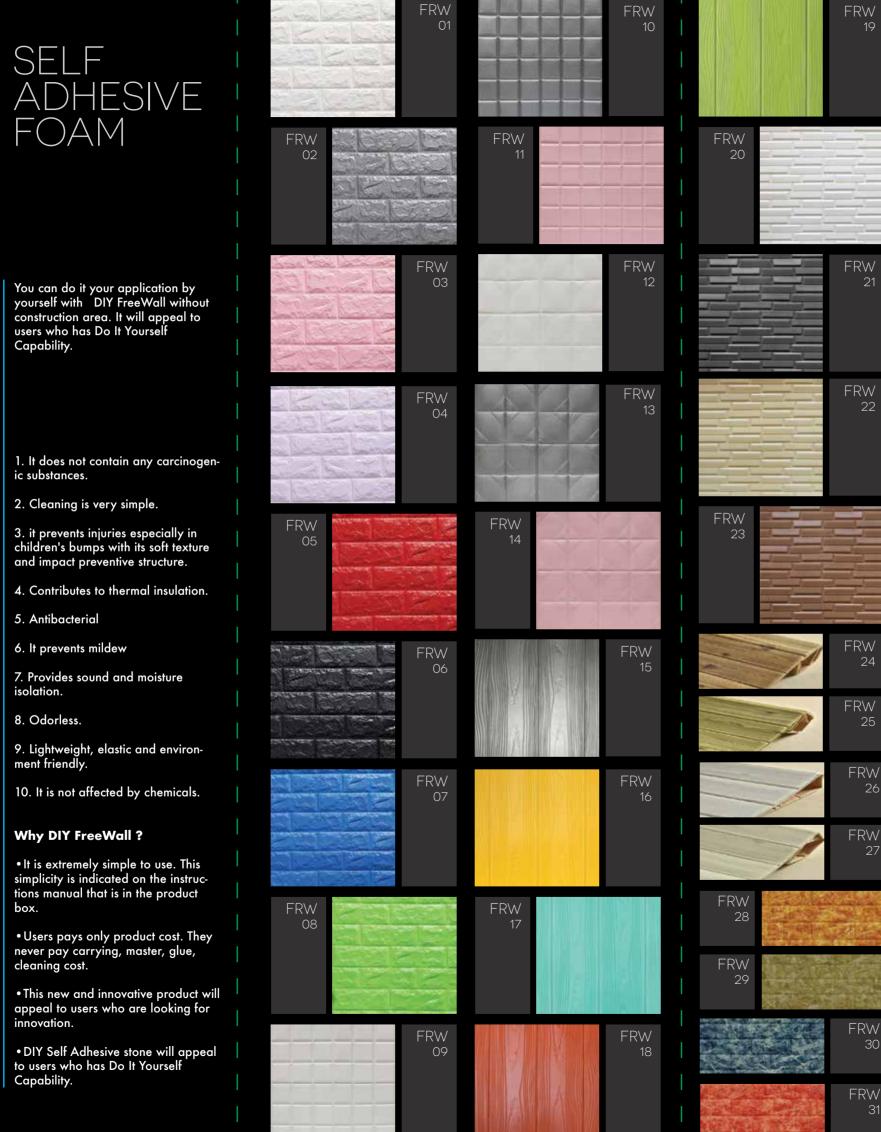

### Why DIY Self Adhesive Stone ?

It is a real natural stone. It is thin, light and natural.
DIY Self Adhesive Stone is packed in stylish boxes containing 10

- Diff Self Adnesive Stone is packed in stylish boxes containing to pieces products.
  It is extremely simple to use. This simplicity is indicated on the instructions manual that is in the product box.
  Users pays only product cost. They never pay carrying, master, glue, cleaning cost.
  This new and innovative product will appeal to users who are

looking for innovation. • DIY Self Adhesive stone will appeal to users who has Do It

Yourself Capability.

- Clean your wall with damp cloth. Please be sure that your wall is flat.
   The designated area is determined by drawing on the wall.
   Remove the product from the box, part of the band on the back is opened from the top. Avoid contact with the adhesive surface and provide protection from dust and dirty.
   Product is pasted to designated area from first top part. The band is pulled downwards.
   This application is repeated for all surface.
   Can be used metal scissors for the cutting and drilling or if available can be used circle saw.