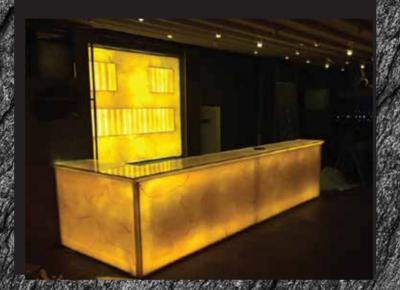

### Unique Luxury Wall Collection

E STANDER STAND IN DE BERKE STANDER DE STAND

FTP UAE

The Transstone product which has characteristic features of precious stone and marble that can pass light is provides stylish and original designs.

Transstone product that is an acrylic resin based product is produced by integrating compressed marble powders into the product. It is impossible to distinguish Transstone that is a very economical product from precious stones and marbles such as onyx marble at application.

#### ADVANTAGES

• It has characteristic features of onyx and impossible to distinguish from the real onyx.

• It is an economic product • Can

be used as a large plates. ( Panel size is 122x244cm )

• Drilling and cutting operations are much easier than onyx marble like MDF.