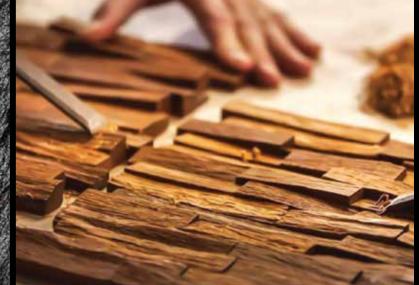

# DESIGN COLLECTION

WOOD MOSAIC SERIES

handmade wooden mosaic that is made by meticulously.

Wooden mosaics from rosewood are baked and varnished. No extra processing required during application. It is light and natural.

The installation is so easy. Adhesive such as silicone, mastic, liquid nail and mounting kit is applied to the back surface of the product and place to wall.

| PRODUCT NAME   | SIZE  | PACKAGING TYPE |
|----------------|-------|----------------|
| AMAZON DARK    | 30x30 | 4 Paket-Box    |
| AMAZON LIGHT   | 30x30 | 4 Paket-Box    |
| TROPICAL LIGHT | 15x60 | 6 Paket-Box    |
| TROPICAL DARK  | 15x60 | 6 Paket-Box    |
| NATURAL LOG    | 40x60 | 1 Paket-Box    |
|                |       |                |