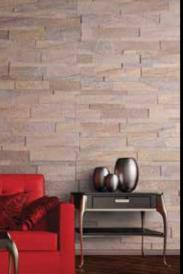

ce.

The used product is not used for the second time.

Not cleaned with acid chemical cleaners.

Application to moist and damp walls is not recommended.







# DO IT DIY

### Why DIY Self Adhesive Stone ?

It is a real natural stone. It is thin, light and natural.
DIY Self Adhesive Stone is packed in stylish boxes containing 10

- Diff Self Adnesive Stone is packed in stylish boxes containing to pieces products.
  It is extremely simple to use. This simplicity is indicated on the instructions manual that is in the product box.
  Users pays only product cost. They never pay carrying, master, glue, cleaning cost.
  This new and innovative product will appeal to users who are

looking for innovation. • DIY Self Adhesive stone will appeal to users who has Do It

Yourself Capability.











- Clean your wall with damp cloth. Please be sure that your wall is flat.
   The designated area is determined by drawing on the wall.
   Remove the product from the box, part of the band on the back is opened from the top. Avoid contact with the adhesive surface and provide protection from dust and dirty.
   Product is pasted to designated area from first top part. The band is pulled downwards.
   This application is repeated for all surface.
   Can be used metal scissors for the cutting and drilling or if available can be used circle saw.

- can be used circle saw.
- 7. There is no need to make a joint gap.

# EASY INSTALL DO IT YOURSELF







Slim natural stone veneer sheets are made of natural slate. The slate surface is split and separated into very thin layers of stone. It is th