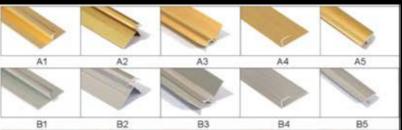

 The preferred glue must be applied carefully to the back of the panel.

•The panel can be placed on a flat application area by hand.

• Metal profiles can be used for edges and connecting between panel.

• Bellagente Plasmer Accessories can be used for decorative designs on the panel.