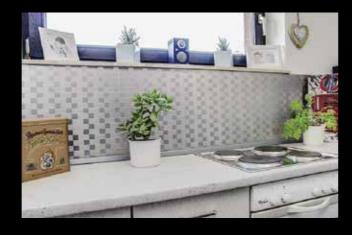

• The overflow glue can be clean with tool such as putty knife.

• The pieces can place irregularly for a better result.

• You can clean the joint gaps with a dry cloth.

PEEL & STICK METAL MOSAIC SERIES

For the stylish home designer, Metal mosaic tiles is among the most popular materials in the marketplace today. Metal can bring a sleek look to any kitchen, backsplash or other interior. Metal mosaic tiles is versatile and strong material, and it can easily be tinted with all sorts of hues, and as bright or muted as you would wish. Metal also offers a texture that is not duplicated by any other material: brushwork. This lining gives Metal mosaic tile an ability to meld intersecting lines that other materials lack other materials lack.

This self adhesive mosaic tile sets an elegant tone in your kitchen or bathroom. The cool hues offer a tranquil vibe, allowing you and guests to feel perfectly at ease in your home.