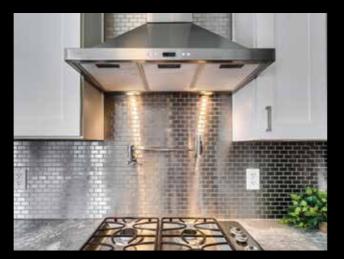

• The overflow glue can be clean with tool such as putty knife.

• The pieces can place irregularly for a better result.

• You can clean the joint gaps with a dry cloth.

PEEL & STICK METAL MOSAIC SERIES

For the stylish home designer, Metal mosaic tiles is among the most popular materials in the marketplace today. Metal can bring a sleek look to any kitchen, backsplash or other interior. Metal mosaic tiles is versatile and strong material, and it can easily be tinted with all sorts of hues, and as bright or muted as you would wish. Metal also offers a texture that is not duplicated by any other material: brushwork. This lining gives Metal mosaic tile an ability to meld intersecting lines that other materials lack other materials lack.

This self adhesive mosaic tile sets an elegant tone in your kitchen or bathroom. The cool hues offer a tranquil vibe, allowing you and guests to feel perfectly at ease in your home.