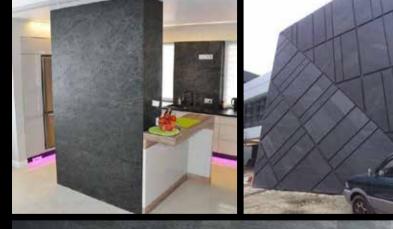

### TRANS **TRANS** STONE **STONE** PRECIOUS **DEĞERLİ** SERIES **TAŞ SERİSİ**

### Unique Luxury Wall Collection

E STANDER STAND IN DE BERKE STANDER DE STAND

FTP UAE

The Transstone product which has characteristic features of precious stone and marble that can pass light is provides stylish and original designs.

Transstone product that is an acrylic resin based product is produced by integrating compressed marble powders into the product. It is impossible to distinguish Transstone that is a very economical product from precious stones and marbles such as onyx marble at application.

#### ADVANTAGES

• It has characteristic features of onyx and impossible to distinguish from the real onyx.

• It is an economic product • Can

be used as a large plates. ( Panel size is 122x244cm )

• Drilling and cutting operations are much easier than onyx marble like MDF.