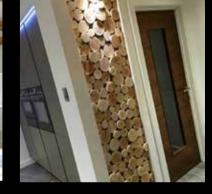

# DESIGN COLLECTION

WOOD MOSAIC SERIES

handmade wooden mosaic that is made by meticulously.

Wooden mosaics from rosewood are baked and varnished. No extra processing required during application. It is light and natural.

The installation is so easy. Adhesive such as silicone, mastic, liquid nail and mounting kit is applied to the back surface of the product and place to wall.

| PRODUCT NAME   | SIZE  | PACKAGING TYPE |
|----------------|-------|----------------|
| AMAZON DARK    | 30x30 | 4 Paket-Box    |
| AMAZON LIGHT   | 30x30 | 4 Paket-Box    |
| TROPICAL LIGHT | 15x60 | 6 Paket-Box    |
| TROPICAL DARK  | 15x60 | 6 Paket-Box    |
| NATURAL LOG    | 40x60 | 1 Paket-Box    |
|                |       |                |