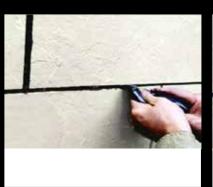

### HOW TO APPLY?

- Fiberglass panel must install with through joint spacing to on a flat and solid surface or must install by screwing them on the surface-contacting parts.
- Use about 20 screws for one panel.
- Add about 2% hardener into polyester mastic as needed and mix thoroughly.
- Fill polyester mastic in the heads and joint spaces of the screws with a fine-tipped spatula or with the help of suitable tools.
- For the color continuity, make the necessary corrections by using tools such as brush, spatula, pen spatula, fine screwdriver.
- You must paint mastic applied area with fine-tipped brush. after drying of polyester mast.
- You will see a great application after drying paint.