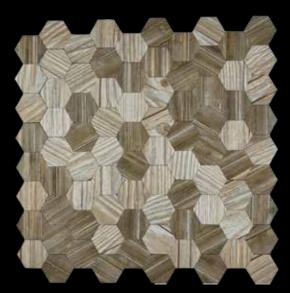

### Unique Luxury Wall Collection

E STANDER STAND IN DE BERKE STANDER DE STAND

FTP UAE

The Transstone product which has characteristic features of precious stone and marble that can pass light is provides stylish and original designs.

Transstone product that is an acrylic resin based product is produced by integrating compressed marble powders into the product. It is impossible to distinguish Transstone that is a very economical product from precious stones and marbles such as onyx marble at application.

#### ADVANTAGES

• It has characteristic features of onyx and impossible to distinguish from the real onyx.

• It is an economic product • Can

be used as a large plates. ( Panel size is 122x244cm )

• Drilling and cutting operations are much easier than onyx marble like MDF.