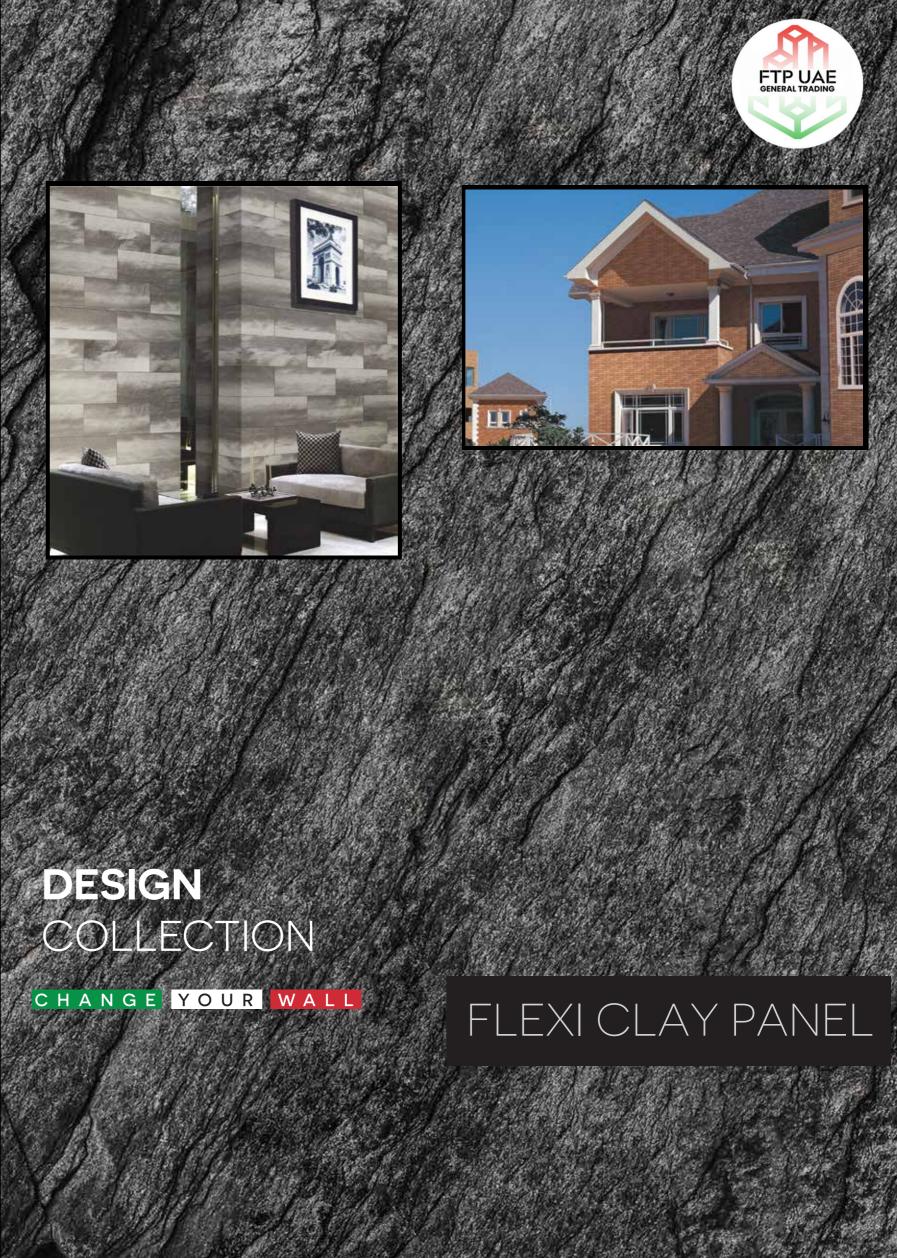

## **TEFLEXI-CLAY**

### THE AESTHETIC AND ENERGY OF NATURAL SOIL

### **BENEFITS OF CLAY**

- Completely green product.
- Recycling material.
- 100% resistance to fire, unfired.
- Breathable and healthy.

Flexi-Clay product that produced by the development of clay which a part of handicrafts in all known periods. It takes its color and structure from completely natural soils. It is thin, light, durable and flexible product.

This natural Flexi-Clay product which makes your wall breathable is an unique product that has been developed to create an extremely healthy living space.

The highlights of the Flexi-Clay product is self-cleaning natural product, stain resistant, and extremely durable.

Flexi-Clay which has A1 class fire certificate can allow you to create natural and aesthetic areas for your interior, exterior and floor.

PRODUCT FEATURES: • Flexible