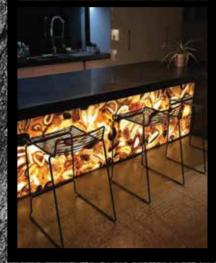

### Unique Luxury Wall Collection

E STANDER STAND IN DE BERKE STANDER DE STAND

FTP UAE

The Transstone product which has characteristic features of precious stone and marble that can pass light is provides stylish and original designs.

Transstone product that is an acrylic resin based product is produced by integrating compressed marble powders into the product. It is impossible to distinguish Transstone that is a very economical product from precious stones and marbles such as onyx marble at application.

#### ADVANTAGES

• It has characteristic features of onyx and impossible to distinguish from the real onyx.

• It is an economic product • Can

be used as a large plates. ( Panel size is 122x244cm )

• Drilling and cutting operations are much easier than onyx marble like MDF.