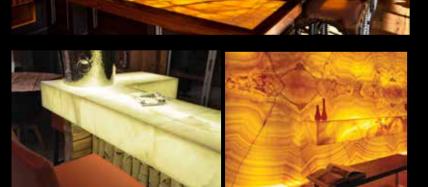

### Unique Luxury Wall Collection

E STANDER STAND IN DE BERKE STANDER DE STAND

FTP UAE

The Transstone product which has characteristic features of precious stone and marble that can pass light is provides stylish and original designs.

Transstone product that is an acrylic resin based product is produced by integrating compressed marble powders into the product. It is impossible to distinguish Transstone that is a very economical product from precious stones and marbles such as onyx marble at application.

#### ADVANTAGES

• It has characteristic features of onyx and impossible to distinguish from the real onyx.

• It is an economic product • Can

be used as a large plates. ( Panel size is 122x244cm )

• Drilling and cutting operations are much easier than onyx marble like MDF.