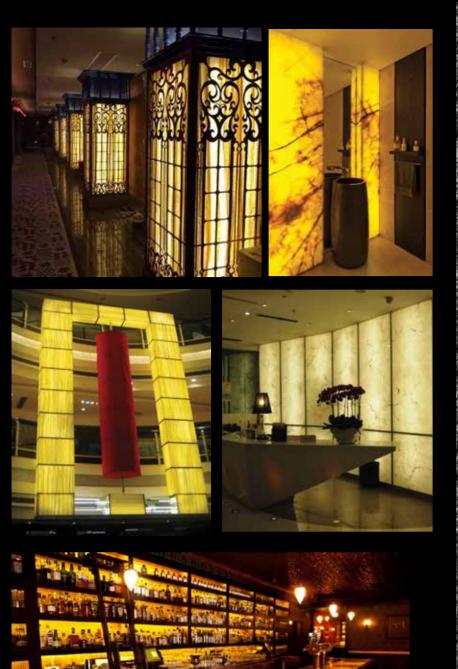

### Unique Luxury Wall Collection

E STANDER STAND IN DE BERKE STANDER DE STAND

FTP UAE

The Transstone product which has characteristic features of precious stone and marble that can pass light is provides stylish and original designs.

Transstone product that is an acrylic resin based product is produced by integrating compressed marble powders into the product. It is impossible to distinguish Transstone that is a very economical product from precious stones and marbles such as onyx marble at application.

#### ADVANTAGES

• It has characteristic features of onyx and impossible to distinguish from the real onyx.

• It is an economic product • Can

be used as a large plates. ( Panel size is 122x244cm )

• Drilling and cutting operations are much easier than onyx marble like MDF.