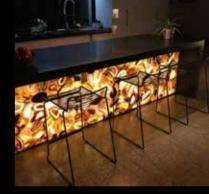

### Unique Luxury Wall Collection

E STANDER STAND IN DE BERKE STANDER DE STAND

FTP UAE

The Transstone product which has characteristic features of precious stone and marble that can pass light is provides stylish and original designs.

Transstone product that is an acrylic resin based product is produced by integrating compressed marble powders into the product. It is impossible to distinguish Transstone that is a very economical product from precious stones and marbles such as onyx marble at application.

#### ADVANTAGES

• It has characteristic features of onyx and impossible to distinguish from the real onyx.

• It is an economic product • Can

be used as a large plates. ( Panel size is 122x244cm )

• Drilling and cutting operations are much easier than onyx marble like MDF.