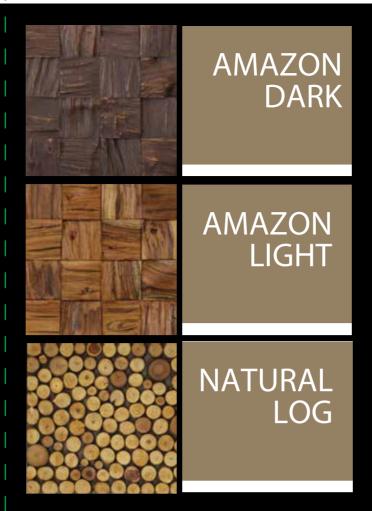

The installation is so easy. Adhesive such as silicone, mastic, liquid nail and mounting kit is applied to the back surface of the product and place to wall.

| PRODUCT NAME   | SIZE  | PACKAGING TYPE |
|----------------|-------|----------------|
| AMAZON DARK    | 30x30 | 4 Paket-Box    |
| AMAZON LIGHT   | 30x30 | 4 Paket-Box    |
| TROPICAL LIGHT | 15x60 | 6 Paket-Box    |
| TROPICAL DARK  | 15x60 | 6 Paket-Box    |
| NATURAL LOG    | 40x60 | 1 Paket-Box    |
|                |       |                |