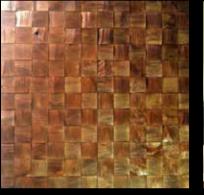

# DESIGN COLLECTION

WOOD MOSAIC SERIES

handmade wooden mosaic that is made by meticulously.

Wooden mosaics from rosewood are baked and varnished. No extra processing required during application. It is light and natural.

The installation is so easy. Adhesive such as silicone, mastic, liquid nail and mounting kit is applied to the back surface of the product and place to wall.

| PRODUCT NAME   | SIZE  | PACKAGING TYPE |
|----------------|-------|----------------|
| AMAZON DARK    | 30x30 | 4 Paket-Box    |
| AMAZON LIGHT   | 30x30 | 4 Paket-Box    |
| TROPICAL LIGHT | 15x60 | 6 Paket-Box    |
| TROPICAL DARK  | 15x60 | 6 Paket-Box    |
| NATURAL LOG    | 40x60 | 1 Paket-Box    |
|                |       |                |