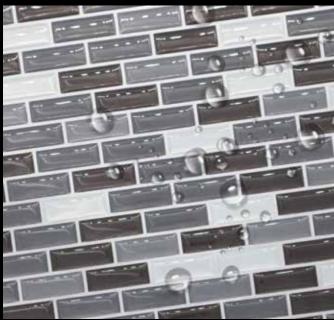

• The overflow glue can be clean with tool such as putty knife.

• The pieces can place irregularly for a better result.

• You can clean the joint gaps with a dry cloth.

PEEL & STICK METAL MOSAIC SERIES

For the stylish home designer, Metal mosaic tiles is among the most popular materials in the marketplace today. Metal can bring a sleek look to any kitchen, backsplash or other interior. Metal mosaic tiles is versatile and strong material, and it can easily be tinted with all sorts of hues, and as bright or muted as you would wish. Metal also offers a texture that is not duplicated by any other material: brushwork. This lining gives Metal mosaic tile an ability to meld intersecting lines that other materials lack other materials lack.

This self adhesive mosaic tile sets an elegant tone in your kitchen or bathroom. The cool hues offer a tranquil vibe, allowing you and guests to feel perfectly at ease in your home.