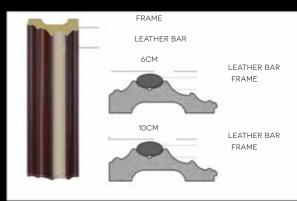

r Clapboard product which has real leather looks, and give your rooms a rich look. Easy cutting, lightweight and large size provides great convenience.

### DESIGN COLLECTION CHANGE YOUR WALL

Leather Clapboard produced with polyurethane glue are extremely durable and long lasting.

Leather Clapboard that doesn't need any professional team and equipment can install easily and provide stylish design with their profiles.

•WATERPROOF

SOUND INSULATION

•ECO FRIENDLY

•EASY INSTALLATION

•EASY CLEAN

**•**B1 FIRE CLASSIFICATION



# DESIGN COLLECTION CHANGE YOUR WALL

# LEATHER CLAPBOARD

www.ftp-gt.co



22





24 Thickness

32 Thickness









### APPLICATION AREA

INTERIOR WALL CEILING Headboard FURNITURE BEHIND THE TV UNIT HOTEL DECORATION HOTEL LOBBIES RESTAURANTS SCHOOLS





FRAME











012







### GLUE OPTIONS

- Acrylic based adhesive
- Silicone or mastic adhesive
- Liquid nail mounting adhesive

### HOW TO USE ?

•The application area must be cleaned and the area must be flat.

• If the application area is rough and faulty, it must be smoothed with filling materials.

• The panel can be cut to the desired size. Cutting can be done with a knife or circle saw. The protective foil on the panel will protect the product during transportation and cutting.

 The preferred glue must be applied carefully to the back of the panel.

•The panel can be placed on a flat application area by hand.

• Metal profiles can be used for edges and connecting between panel.

• Bellagente Plasmer Accessories can be used for decorative designs on the panel.









FTP UAE

### DE