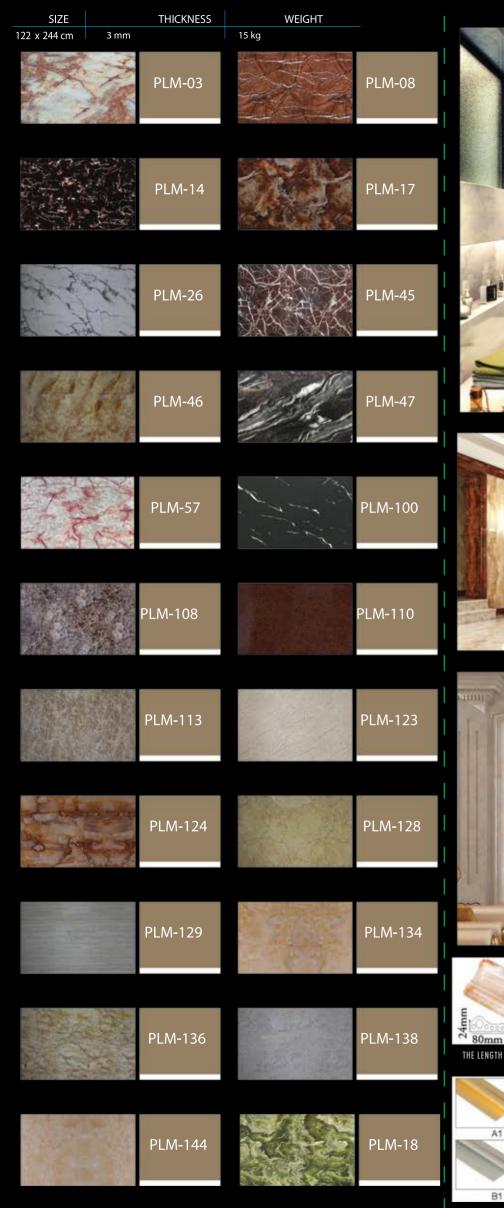

#### ADVANTAGES

• It has characteristic features of onyx and impossible to distinguish from the real onyx.

• It is an economic product • Can

be used as a large plates. ( Panel size is 122x244cm )

• Drilling and cutting operations are much easier than onyx marble like MDF.