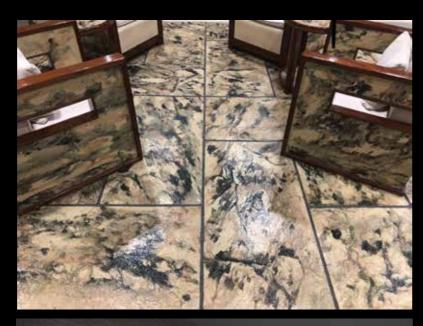

### Unique Luxury Wall Collection

E STANDER STAND IN DE BERKE STANDER DE STAND

FTP UAE

The Transstone product which has characteristic features of precious stone and marble that can pass light is provides stylish and original designs.

Transstone product that is an acrylic resin based product is produced by integrating compressed marble powders into the product. It is impossible to distinguish Transstone that is a very economical product from precious stones and marbles such as onyx marble at application.

#### ADVANTAGES

• It has characteristic features of onyx and impossible to distinguish from the real onyx.

• It is an economic product • Can

be used as a large plates. ( Panel size is 122x244cm )

• Drilling and cutting operations are much easier than onyx marble like MDF.