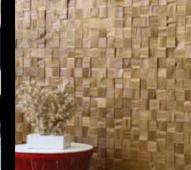

# DESIGN COLLECTION

WOOD MOSAIC SERIES

handmade wooden mosaic that is made by meticulously.

Wooden mosaics from rosewood are baked and varnished. No extra processing required during application. It is light and natural.

The installation is so easy. Adhesive such as silicone, mastic, liquid nail and mounting kit is applied to the back surface of the product and place to wall.

| PRODUCT NAME   | SIZE  | PACKAGING TYPE |
|----------------|-------|----------------|
| AMAZON DARK    | 30x30 | 4 Paket-Box    |
| AMAZON LIGHT   | 30x30 | 4 Paket-Box    |
| TROPICAL LIGHT | 15x60 | 6 Paket-Box    |
| TROPICAL DARK  | 15x60 | 6 Paket-Box    |
| NATURAL LOG    | 40x60 | 1 Paket-Box    |
|                |       |                |