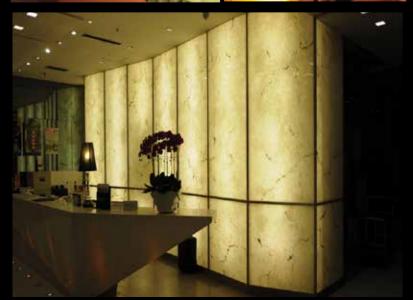

### Unique Luxury Wall Collection

E STANDER STAND IN DE BERKE STANDER DE STAND

FTP UAE

The Transstone product which has characteristic features of precious stone and marble that can pass light is provides stylish and original designs.

Transstone product that is an acrylic resin based product is produced by integrating compressed marble powders into the product. It is impossible to distinguish Transstone that is a very economical product from precious stones and marbles such as onyx marble at application.

#### ADVANTAGES

• It has characteristic features of onyx and impossible to distinguish from the real onyx.

• It is an economic product • Can

be used as a large plates. ( Panel size is 122x244cm )

• Drilling and cutting operations are much easier than onyx marble like MDF.