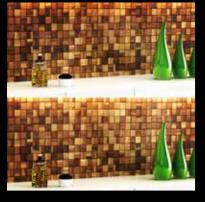

• The overflow glue can be clean with tool such as putty knife.

• The pieces can place irregularly for a better result.

• You can clean the joint gaps with a dry cloth.

PEEL & STICK METAL MOSAIC SERIES

For the stylish home designer, Metal mosaic tiles is among the most popular materials in the marketplace today. Metal can bring a sleek look to any kitchen, backsplash or other interior. Metal mosaic tiles is versatile and strong material, and it can easily be tinted with all sorts of hues, and as bright or muted as you would wish. Metal also offers a texture that is not duplicated by any other material: brushwork. This lining gives Metal mosaic tile an ability to meld intersecting lines that other materials lack other materials lack.

This self adhesive mosaic tile sets an elegant tone in your kitchen or bathroom. The cool hues offer a tranquil vibe, allowing you and guests to feel perfectly at ease in your home.