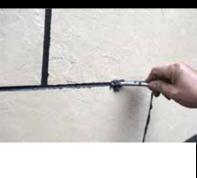

• The product places on the flat and clean wall. If you want to suture for your application, you have to give a space for joint.

• The preferred joint glue fill to space.

Provide to settle joint glue to spaces well.

• The overflow glue can be clean with tool such as putty knife.

• The pieces can place irregularly for a better result.

• You can clean the joint gaps with a dry cloth.

PEEL & STICK METAL MOSAIC SERIES

For the stylish home designer, Metal mosaic tiles is among the most popular materials in the marketplace today. Metal can bring a sleek look to any kitchen, backsplash or other interior. Metal mosaic tiles is versatile and strong material, and it can easily be tinted with all sorts of hues, and as bright or muted as you would wish. Metal also offers a texture that is not duplicated by any other material: brushwork. This lining gives Metal mosaic tile an ability to meld intersecting lines that other materials lack other materials lack.