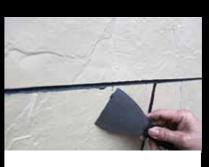

• The overflow glue can be clean with tool such as putty knife.

• The pieces can place irregularly for a better result.

• You can clean the joint gaps with a dry cloth.

PEEL & STICK METAL MOSAIC SERIES

For the stylish home designer, Metal mosaic tiles is among the most popular materials in the marketplace today. Metal can bring a sleek look to any kitchen, backsplash or other interior. Metal mosaic tiles is versatile and strong material, and it can easily be tinted with all sorts of hues, and as bright or muted as you would wish. Metal also offers a texture that is not duplicated by any other material: brushwork. This lining gives Metal mosaic tile an ability to meld intersecting lines that other materials lack other materials lack.