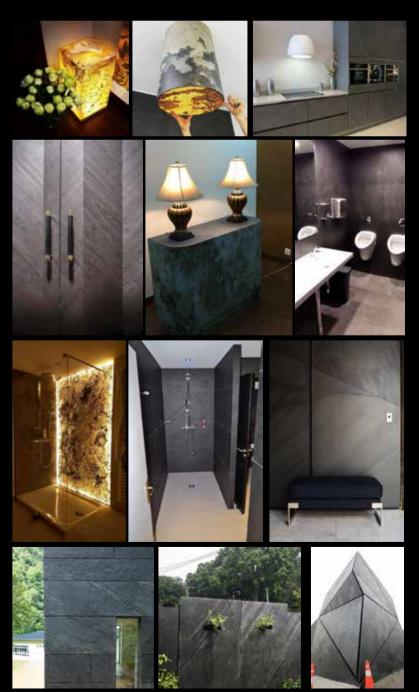

### Unique Luxury Wall Collection

E STANDER STAND IN DE BERKE STANDER DE STAND

FTP UAE

The Transstone product which has characteristic features of precious stone and marble that can pass light is provides stylish and original designs.

Transstone product that is an acrylic resin based product is produced by integrating compressed marble powders into the product. It is impossible to distinguish Transstone that is a very economical product from precious stones and marbles such as onyx marble at application.

#### ADVANTAGES

• It has characteristic features of onyx and impossible to distinguish from the real onyx.

• It is an economic product • Can

be used as a large plates. ( Panel size is 122x244cm )

• Drilling and cutting operations are much easier than onyx marble like MDF.