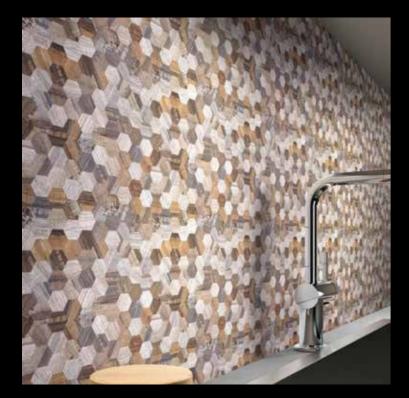

### PVC PEEL & STICK WOOD MC

Our premium peel & stick wood mosaic will add a touch of class and comfort to your home. The wooden mosaic tiles are inspired by nature and help you create a modern and beautiful space in your home. Decorate your dream space yourself with this product.

| PRODUCT NAME | SIZE           | THICKNESS | DESCRIPTION  |
|--------------|----------------|-----------|--------------|
| SILVER METAL | 30,4 X 30,4 CM | 4MM       | PEEL & STICK |
| GOLD METAL   | 30,4 X 30,4 CM | 4MM       | PEEL & STICK |
| HEXAGON WOOD | 30,4 X 30,4 CM | ЗММ       | PEEL & STICK |
| SQUARE WOOD  | 30,5 X 30,5 CM | ЗММ       | PEEL & STICK |