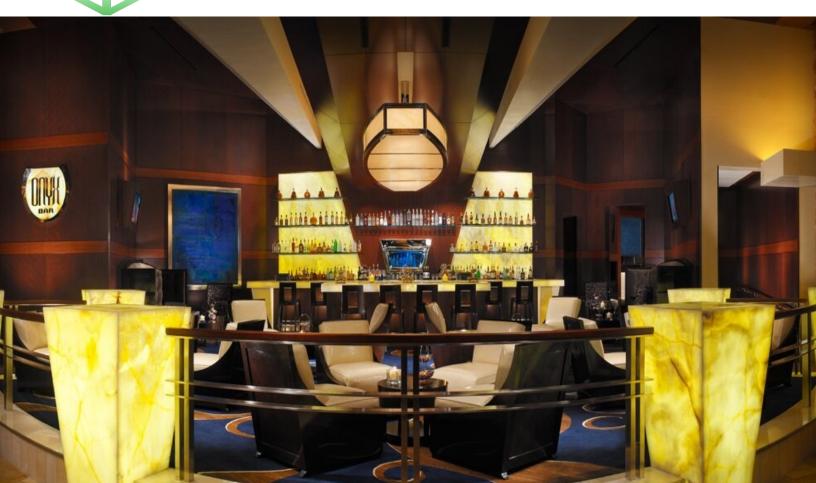

### Unique Luxury Wall Collection

E STANDER STAND IN DE BERKE STANDER DE STAND

FTP UAE

The Transstone product which has characteristic features of precious stone and marble that can pass light is provides stylish and original designs.

Transstone product that is an acrylic resin based product is produced by integrating compressed marble powders into the product. It is impossible to distinguish Transstone that is a very economical product from precious stones and marbles such as onyx marble at application.

#### ADVANTAGES

• It has characteristic features of onyx and impossible to distinguish from the real onyx.

• It is an economic product • Can

be used as a large plates. ( Panel size is 122x244cm )

• Drilling and cutting operations are much easier than onyx marble like MDF.