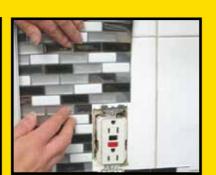

• The overflow glue can be clean with tool such as putty knife.

• The pieces can place irregularly for a better result.

• You can clean the joint gaps with a dry cloth.

PEEL & STICK METAL MOSAIC SERIES

For the stylish home designer, Metal mosaic tiles is among the most popular materials in the marketplace today. Metal can bring a sleek look to any kitchen, backsplash or other interior. Metal mosaic tiles is versatile and strong material, and it can easily be tinted with all sorts of hues, and as bright or muted as you would wish. Metal also offers a texture that is not duplicated by any other material: brushwork. This lining gives Metal mosaic tile an ability to meld intersecting lines that other materials lack other materials lack.

### HOW TO INSTALL ?

- Clean your wall with damp cloth. Please be sure that your wall is flat.
   The designated area is determined by drawing on the wall.
   Remove the product from the box, part of the band on the back is opened from the top. Avoid contact with the adhesive surface and provide protection from dust and dirty.
   Product is pasted to designated area from first top part. The band is avaluated and advantage.
- pulled downwards.
- 5. This application is repeated for all surface.6. Can be used metal scissors for the cutting and drilling or if available can be used circle saw. 7.There is no need to make a joint gap.

#### How to use ?

1.Clean your wall with damp cloth. Please be sure that your wall is flat.

2.The designated area is determined by drawing on the wall.

3.Remove the product from the box, part of the band on the back is opened from the top. Avoid contact with the adhesive surface and provide protection from dust and dirty.

 Product is pasted to designated area from first top part. The band is pulled downwards.

5.This application is repeated for all surface.

6. After sticking, press by hand to provide final adhesion.

 While the product is sticked, the joint areas are sticked together carefully.

8. Can be used metal scissors and snap off knife for the cutting and drilling.