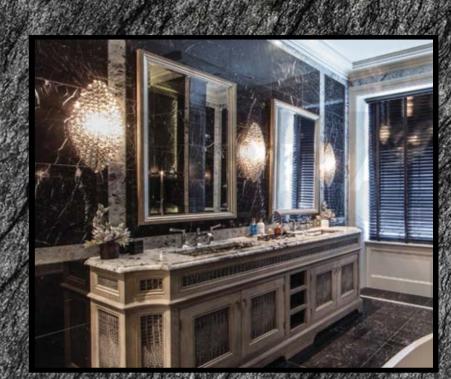

### Unique Luxury Wall Collection

E STANDER STAND IN DE BERKE STANDER DE STAND

FTP UAE

The Transstone product which has characteristic features of precious stone and marble that can pass light is provides stylish and original designs.

Transstone product that is an acrylic resin based product is produced by integrating compressed marble powders into the product. It is impossible to distinguish Transstone that is a very economical product from precious stones and marbles such as onyx marble at application.

#### ADVANTAGES

• It has characteristic features of onyx and impossible to distinguish from the real onyx.

• It is an economic product • Can

be used as a large plates. ( Panel size is 122x244cm )

• Drilling and cutting operations are much easier than onyx marble like MDF.