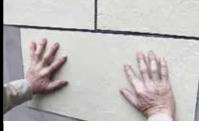

### HOW TO APPLY?

- Fiberglass panel must install with through joint spacing to on a flat and solid surface or must install by screwing them on the surface-contacting parts.
- Use about 20 screws for one panel.
- Add about 2% hardener into polyester mastic as needed and mix thoroughly.
- Fill polyester mastic in the heads and joint spaces of the screws with a fine-tipped spatula or with the help of suitable tools.
- For the color continuity, make the necessary corrections by using tools such as brush, spatula, pen spatula, fine screwdriver.
- You must paint mastic applied area with fine-tipped brush. after drying of polyester mast.
- You will see a great application after drying paint.