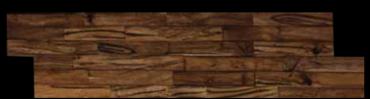

# DESIGN COLLECTION

WOOD MOSAIC SERIES

handmade wooden mosaic that is made by meticulously.

Wooden mosaics from rosewood are baked and varnished. No extra processing required during application. It is light and natural.

The installation is so easy. Adhesive such as silicone, mastic, liquid nail and mounting kit is applied to the back surface of the product and place to wall.

| PRODUCT NAME   | SIZE  | PACKAGING TYPE |
|----------------|-------|----------------|
| AMAZON DARK    | 30x30 | 4 Paket-Box    |
| AMAZON LIGHT   | 30x30 | 4 Paket-Box    |
| TROPICAL LIGHT | 15x60 | 6 Paket-Box    |
| TROPICAL DARK  | 15x60 | 6 Paket-Box    |
| NATURAL LOG    | 40x60 | 1 Paket-Box    |
|                |       |                |