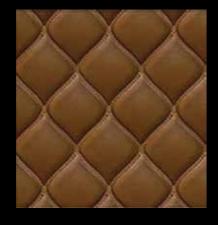

## LEATHER CLAPBOARD

You can easily and originally decorate the areas with this Leather Clapboard product which has real leather looks, and give your rooms a rich look. Easy cutting, lightweight and large size provides great convenience.

### DESIGN COLLECTION CHANGE YOUR WALL

Leather Clapboard produced with polyurethane glue are extremely durable and long lasting.

Leather Clapboard that doesn't need any professional team and equipment can install easily and provide stylish design with their profiles.

•WATERPROOF

SOUND INSULATION

•ECO FRIENDLY

•EASY INSTALLATION

•EASY CLEAN

**•**B1 FIRE CLASSIFICATION