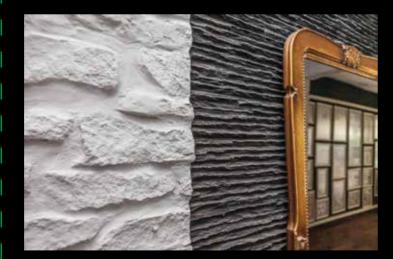

### PRODUCT FEATURES

2- Panel size is 135 cm x 335 cm

1- Produced from polyester, fiberglass and natural stone powder.

### HOW TO APPLY?

- Fiberglass panel must install with through joint spacing to on a flat and solid surface or must install by screwing them on the surface-contacting parts.
- Use about 20 screws for one panel.
- Add about 2% hardener into polyester mastic as needed and mix thoroughly.
- Fill polyester mastic in the heads and joint spaces of the screws with a fine-tipped spatula or with the help of suitable tools.
- For the color continuity, make the necessary corrections by using tools such as brush, spatula, pen spatula, fine screwdriver.
- You must paint mastic applied area with fine-tipped brush. after drying of polyester mast.
- You will see a great application after drying paint.

- 3- The weight is 6-8kg/m2 and the thickness is 3-4mm.
- 4- It is flameproof and can be used at high temperatures and under high temperatures in the sun.
- 5- It has UV resistant.
- 6- It has impact resistant.
- 7 It is waterproof and anti-moisture. Can be used for interior and exterior.
- 8 It does not contain any carcinogenic substances. It is an environ- mental product.
- 9 It can be easily cut with a diamond saw or jigsaw.
- 10 It can be cleaned by wiping or washing.
- 11 Can be used for interior and exterior.
- 12- Demount panels are using again for different application with a new size cutting.
- 13- All of our products are painted with exterior paint.