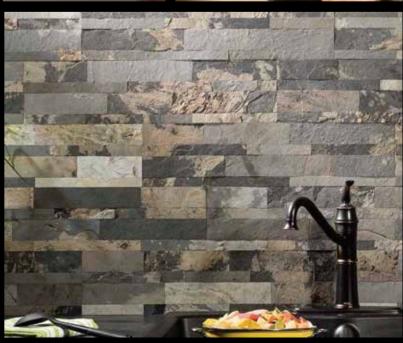

Panel size is 15x60cm and 30x60cm

The surface is real natural stone

The backside is 3M self adhesive band.

It is not used in wet areas.

It is not used in areas where fire can directly exposed.

The product can only be used for interior decoration.

The area to be use must be a smooth surface. It should be cleaned from dust, dirt and debris.

Flooring is not recommended.

It is not use on scratch coat.

It is not use on rough surface.

The used product is not used for the second time.

Not cleaned with acid chemical cleaners.

Application to moist and damp walls is not recommended.