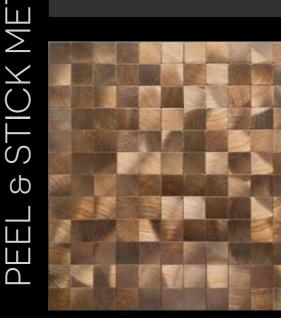

### PVC PEEL & STICK WOOD MC

Our premium peel & stick wood mosaic will add a touch of class and comfort to your home. The wooden mosaic tiles are inspired by nature and help you create a modern and beautiful space in your home. Decorate your dream space yourself with this product.

| PRODUCT NAME | SIZE           | THICKNESS | DESCRIPTION  |
|--------------|----------------|-----------|--------------|
| SILVER METAL | 30,4 X 30,4 CM | 4MM       | PEEL & STICK |
| GOLD METAL   | 30,4 X 30,4 CM | 4MM       | PEEL & STICK |
| HEXAGON WOOD | 30,4 X 30,4 CM | ЗММ       | PEEL & STICK |
| SQUARE WOOD  | 30,5 X 30,5 CM | ЗММ       | PEEL & STICK |