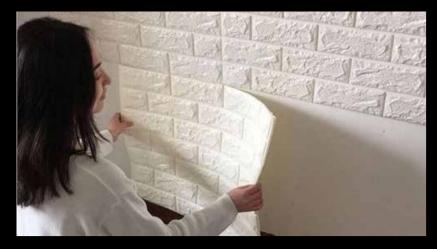

#### How to use ?

1.Clean your wall with damp cloth. Please be sure that your wall is flat.

2.The designated area is determined by drawing on the wall.

3.Remove the product from the box, part of the band on the back is opened from the top. Avoid contact with the adhesive surface and provide protection from dust and dirty.

 Product is pasted to designated area from first top part. The band is pulled downwards.

5.This application is repeated for all surface.

6. After sticking, press by hand to provide final adhesion.

 While the product is sticked, the joint areas are sticked together carefully.

8. Can be used metal scissors and snap off knife for the cutting and drilling.