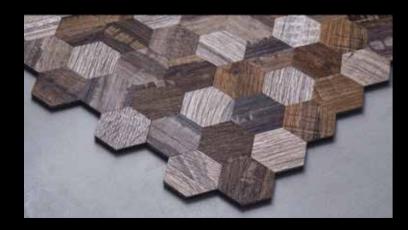

### PVC PEEL & STICK WOOD MC

Our premium peel & stick wood mosaic will add a touch of class and comfort to your home. The wooden mosaic tiles are inspired by nature and help you create a modern and beautiful space in your home. Decorate your dream space yourself with this product.

| PRODUCT NAME | SIZE           | THICKNESS | DESCRIPTION  |
|--------------|----------------|-----------|--------------|
| SILVER METAL | 30,4 X 30,4 CM | 4MM       | PEEL & STICK |
| GOLD METAL   | 30,4 X 30,4 CM | 4MM       | PEEL & STICK |
| HEXAGON WOOD | 30,4 X 30,4 CM | ЗММ       | PEEL & STICK |
| SQUARE WOOD  | 30,5 X 30,5 CM | ЗММ       | PEEL & STICK |