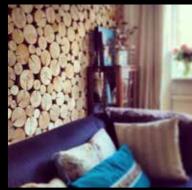

# DESIGN COLLECTION

WOOD MOSAIC SERIES

handmade wooden mosaic that is made by meticulously.

Wooden mosaics from rosewood are baked and varnished. No extra processing required during application. It is light and natural.

The installation is so easy. Adhesive such as silicone, mastic, liquid nail and mounting kit is applied to the back surface of the product and place to wall.

| PRODUCT NAME   | SIZE  | PACKAGING TYPE |
|----------------|-------|----------------|
| AMAZON DARK    | 30x30 | 4 Paket-Box    |
| AMAZON LIGHT   | 30x30 | 4 Paket-Box    |
| TROPICAL LIGHT | 15x60 | 6 Paket-Box    |
| TROPICAL DARK  | 15x60 | 6 Paket-Box    |
| NATURAL LOG    | 40x60 | 1 Paket-Box    |
|                |       |                |