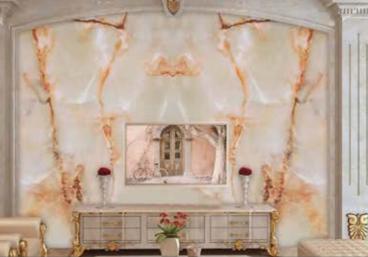

### Unique Luxury Wall Collection

E STANDER STAND IN DE BERKE STANDER DE STAND

FTP UAE

The Transstone product which has characteristic features of precious stone and marble that can pass light is provides stylish and original designs.

Transstone product that is an acrylic resin based product is produced by integrating compressed marble powders into the product. It is impossible to distinguish Transstone that is a very economical product from precious stones and marbles such as onyx marble at application.

#### ADVANTAGES

• It has characteristic features of onyx and impossible to distinguish from the real onyx.

• It is an economic product • Can

be used as a large plates. ( Panel size is 122x244cm )

• Drilling and cutting operations are much easier than onyx marble like MDF.