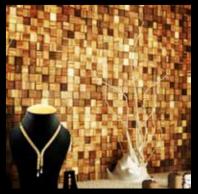

# DESIGN COLLECTION

WOOD MOSAIC SERIES

handmade wooden mosaic that is made by meticulously.

Wooden mosaics from rosewood are baked and varnished. No extra processing required during application. It is light and natural.

The installation is so easy. Adhesive such as silicone, mastic, liquid nail and mounting kit is applied to the back surface of the product and place to wall.

| PRODUCT NAME   | SIZE  | PACKAGING TYPE |
|----------------|-------|----------------|
| AMAZON DARK    | 30x30 | 4 Paket-Box    |
| AMAZON LIGHT   | 30x30 | 4 Paket-Box    |
| TROPICAL LIGHT | 15x60 | 6 Paket-Box    |
| TROPICAL DARK  | 15x60 | 6 Paket-Box    |
| NATURAL LOG    | 40x60 | 1 Paket-Box    |
|                |       |                |