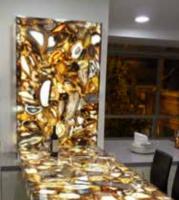

### Unique Luxury Wall Collection

E STANDER STAND IN DE BERKE STANDER DE STAND

FTP UAE

The Transstone product which has characteristic features of precious stone and marble that can pass light is provides stylish and original designs.

Transstone product that is an acrylic resin based product is produced by integrating compressed marble powders into the product. It is impossible to distinguish Transstone that is a very economical product from precious stones and marbles such as onyx marble at application.

#### ADVANTAGES

• It has characteristic features of onyx and impossible to distinguish from the real onyx.

• It is an economic product • Can

be used as a large plates. ( Panel size is 122x244cm )

• Drilling and cutting operations are much easier than onyx marble like MDF.

### TRANS **TRANS** STONE **STONE** PRECIOUS **DEĞERLİ** SERIES **TAŞ SERİSİ**