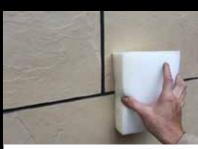

• The product places on the flat and clean wall. If you want to suture for your application, you have to give a space for joint.

• The preferred joint glue fill to space.

Provide to settle joint glue to spaces well.

• The overflow glue can be clean with tool such as putty knife.

• The pieces can place irregularly for a better result.

• You can clean the joint gaps with a dry cloth.

PEEL & STICK METAL MOSAIC SERIES

For the stylish home designer, Metal mosaic tiles is among the most popular materials in the marketplace today. Metal can bring a sleek look to any kitchen, backsplash or other interior. Metal mosaic tiles is versatile and strong material, and it can easily be tinted with all sorts of hues, and as bright or muted as you would wish. Metal also offers a texture that is not duplicated by any other material: brushwork. This lining gives Metal mosaic tile an ability to meld intersecting lines that other materials lack other materials lack.