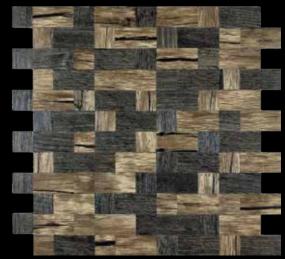

### PVC PEEL & STICK WOOD MC

Our premium peel & stick wood mosaic will add a touch of class and comfort to your home. The wooden mosaic tiles are inspired by nature and help you create a modern and beautiful space in your home. Decorate your dream space yourself with this product.

| PRODUCT NAME | SIZE           | THICKNESS | DESCRIPTION  |
|--------------|----------------|-----------|--------------|
| SILVER METAL | 30,4 X 30,4 CM | 4MM       | PEEL & STICK |
| GOLD METAL   | 30,4 X 30,4 CM | 4MM       | PEEL & STICK |
| HEXAGON WOOD | 30,4 X 30,4 CM | ЗММ       | PEEL & STICK |
| SQUARE WOOD  | 30,5 X 30,5 CM | ЗММ       | PEEL & STICK |