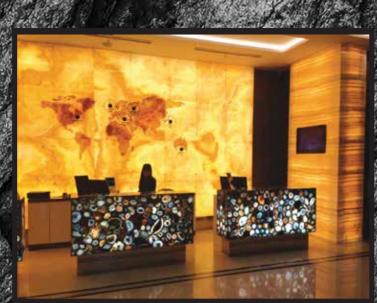

### Unique Luxury Wall Collection

E STANDER STAND IN DE BERKE STANDER DE STAND

FTP UAE

The Transstone product which has characteristic features of precious stone and marble that can pass light is provides stylish and original designs.

Transstone product that is an acrylic resin based product is produced by integrating compressed marble powders into the product. It is impossible to distinguish Transstone that is a very economical product from precious stones and marbles such as onyx marble at application.

#### ADVANTAGES

• It has characteristic features of onyx and impossible to distinguish from the real onyx.

• It is an economic product • Can

be used as a large plates. ( Panel size is 122x244cm )

• Drilling and cutting operations are much easier than onyx marble like MDF.

• 8mm thickness makes the product strong and solid. This thickness allows for a joining method known as a 45 degree cut.