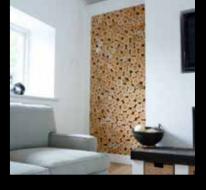

# DESIGN COLLECTION

WOOD MOSAIC SERIES

handmade wooden mosaic that is made by meticulously.

Wooden mosaics from rosewood are baked and varnished. No extra processing required during application. It is light and natural.

The installation is so easy. Adhesive such as silicone, mastic, liquid nail and mounting kit is applied to the back surface of the product and place to wall.

| PRODUCT NAME   | SIZE  | PACKAGING TYPE |
|----------------|-------|----------------|
| AMAZON DARK    | 30x30 | 4 Paket-Box    |
| AMAZON LIGHT   | 30x30 | 4 Paket-Box    |
| TROPICAL LIGHT | 15x60 | 6 Paket-Box    |
| TROPICAL DARK  | 15x60 | 6 Paket-Box    |
| NATURAL LOG    | 40x60 | 1 Paket-Box    |
|                |       |                |