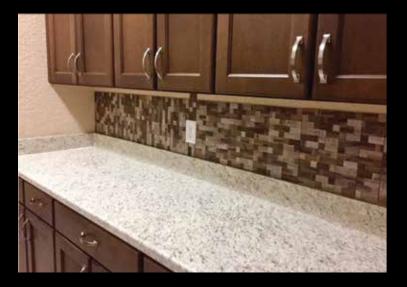

• The overflow glue can be clean with tool such as putty knife.

• The pieces can place irregularly for a better result.

• You can clean the joint gaps with a dry cloth.

PEEL & STICK METAL MOSAIC SERIES

For the stylish home designer, Metal mosaic tiles is among the most popular materials in the marketplace today. Metal can bring a sleek look to any kitchen, backsplash or other interior. Metal mosaic tiles is versatile and strong material, and it can easily be tinted with all sorts of hues, and as bright or muted as you would wish. Metal also offers a texture that is not duplicated by any other material: brushwork. This lining gives Metal mosaic tile an ability to meld intersecting lines that other materials lack other materials lack.

This self adhesive mosaic tile sets an elegant tone in your kitchen or bathroom. The cool hues offer a tranquil vibe, allowing you and guests to feel perfectly at ease in your home.

### PVC PEEL & STICK WOOD MC

Our premium peel & stick wood mosaic will add a touch of class and comfort to your home. The wooden mosaic tiles are inspired by nature and help you create a modern and beautiful space in your home. Decorate your dream space yourself with this product.