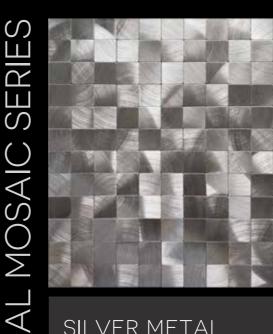

• The overflow glue can be clean with tool such as putty knife.

• The pieces can place irregularly for a better result.

• You can clean the joint gaps with a dry cloth.

PEEL & STICK METAL MOSAIC SERIES

For the stylish home designer, Metal mosaic tiles is among the most popular materials in the marketplace today. Metal can bring a sleek look to any kitchen, backsplash or other interior. Metal mosaic tiles is versatile and strong material, and it can easily be tinted with all sorts of hues, and as bright or muted as you would wish. Metal also offers a texture that is not duplicated by any other material: brushwork. This lining gives Metal mosaic tile an ability to meld intersecting lines that other materials lack other materials lack.

This self adhesive mosaic tile sets an elegant tone in your kitchen or bathroom. The cool hues offer a tranquil vibe, allowing you and guests to feel perfectly at ease in your home.

| PRODUCT NAME | SIZE           | THICKNESS | DESCRIPTION  |
|--------------|----------------|-----------|--------------|
| SILVER METAL | 30,4 X 30,4 CM | 4MM       | PEEL & STICK |
| GOLD METAL   | 30,4 X 30,4 CM | 4MM       | PEEL & STICK |
| HEXAGON WOOD | 30,4 X 30,4 CM | ЗММ       | PEEL & STICK |
| SQUARE WOOD  | 30,5 X 30,5 CM | ЗММ       | PEEL & STICK |