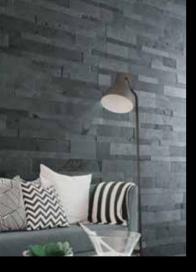

face.

The used product is not used for the second time.

Not cleaned with acid chemical cleaners.

Application to moist and damp walls is not recommended.







# DO IT DIY

### Why DIY Self Adhesive Stone ?

It is a real natural stone. It is thin, light and natural.
DIY Self Adhesive Stone is packed in stylish boxes containing 10

- Diff Self Adnesive Stone is packed in stylish boxes containing to pieces products.
  It is extremely simple to use. This simplicity is indicated on the instructions manual that is in the product box.
  Users pays only product cost. They never pay carrying, master, glue, cleaning cost.
  This new and innovative product will appeal to users who are

looking for innovation. • DIY Self Adhesive stone will appeal to users who has Do It

Yourself Capability.











- Clean your wall with damp cloth. Please be sure that your wall is flat.
   The designated area is determined by drawing on the wall.
   Remove the product from the box, part of the band on the back is opened from the top. Avoid contact with the adhesive surface and provide protection from dust and dirty.
   Product is pasted to designated area from first top part. The band is pulled downwards.
   This application is repeated for all surface.
   Can be used metal scissors for the cutting and drilling or if available can be used circle saw.

- can be used circle saw.
- 7. There is no need to make a joint gap.

# EASY INSTALL DO IT YOURSELF







Slim natural stone veneer sheets are made of natural slate. The slate surface is split and separated into very thin layers of stone. It is