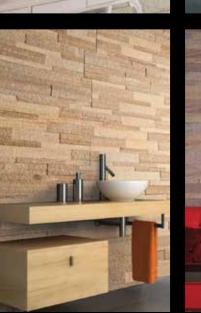

### Unique Luxury Wall Collection

E STANDER STAND IN DE BERKE STANDER DE STAND

FTP UAE

The Transstone product which has characteristic features of precious stone and marble that can pass light is provides stylish and original designs.

Transstone product that is an acrylic resin based product is produced by integrating compressed marble powders into the product. It is impossible to distinguish Transstone that is a very economical product from precious stones and marbles such as onyx marble at application.

#### ADVANTAGES

• It has characteristic features of onyx and impossible to distinguish from the real onyx.

• It is an economic product • Can

be used as a large plates. ( Panel size is 122x244cm )

• Drilling and cutting operations are much easier than onyx marble like MDF.